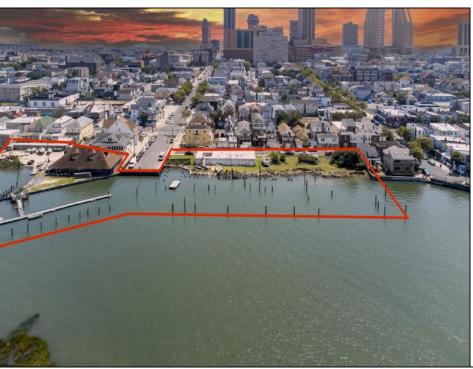

## COMMENTS

APPROXIMATELY 390 FEET ON THE WATER!! CAFRA APPROVED!! Unlock a World of Opportunities! Breathe new life into this once-thriving Marina or reimagine it as a serene waterfront residential community. Positioned across from the historic OLD Bader Field and Baseball Stadium, enjoy easy access to the inlet and back Bays. Discover 12 distinctive lots in total! On the Lake Side, you\'ll find 8 captivating lots. Highlighting this side is a spacious 3,200 sq ft garage-style structure with 8 bays—an ideal canvas for your creative vision. On the Restaurant Side, a unique opportunity awaits with 4 lots. Envision a charming 3,000 sq ft boathouse/restaurant-style structure complete with bathrooms. Picture over an acre of enchanting floating docks, slips, and a world of potential revenue! Alternatively, explore the possibility of crafting residential homes or condos, inspired by the nearby Sunset Ave approach. Here, 26\' wide lots cleverly integrated waterfront land for heightened value. Pending necessary approvals, this property could potentially host around 14 distinct properties. For a captivating twist, combine the allure of condos with the allure of a marina, creating an enduring stream of residual income. Imagine a waterfront restaurant seamlessly integrated with a charming marina, both perfectly positioned to capture the beauty of each sunset. Unleash your creativity on this remarkable canvas!