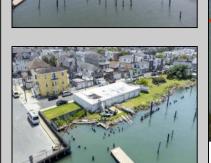

## COMMENTS

APPROXIMATELY 390 FEET ON THE WATER!! CAFRA APPROVED!! Unlock a World of Opportunities! Breathe new life into this once-thriving Marina or reimagine it as a serene waterfront residential community. Positioned across from the historic OLD Bader Field and Baseball Stadium, enjoy easy access to the inlet and back Bays. Discover 12 distinctive lots in total! On the Lake Side, you\'ll find 8 captivating lots. Highlighting this side is a spacious 3,200 sq ft garage-style structure with 8 bays—an ideal canvas for your creative vision. On the Restaurant Side, a unique opportunity awaits with 4 lots. Envision a charming 3,000 sq ft boathouse/restaurant-style structure complete with bathrooms. Picture over an acre of enchanting floating docks, slips, and a world of potential revenue! Alternatively, explore the possibility of crafting residential homes or condos, inspired by the nearby Sunset Ave approach. Here, 26\' wide lots cleverly integrated waterfront land for heightened value. Pending necessary approvals, this property could potentially host around 14 distinct properties. For a captivating twist, combine the allure of condos with the allure of a marina, creating an enduring stream of residual income. Imagine a waterfront restaurant seamlessly integrated with a charming marina, both perfectly positioned to capture the beauty of each sunset. Unleash your creativity on this remarkable canvas!