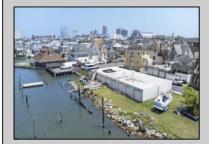

## COMMENTS

APPROXIMATELY 390 FEET ON THE WATER!! CAFRA APPROVED!! Unlock a World of Opportunities! Breathe new life into this once-thriving Marina or reimagine it as a serene waterfront residential community. Positioned across from the historic OLD Bader Field and Baseball Stadium, enjoy easy access to the inlet and back Bays. Discover 12 distinctive lots in total! On the Lake Side, you\'ll find 8 captivating lots. Highlighting this side is a spacious 3,200 sq ft garage-style structure with 8 bays—an ideal canvas for your creative vision. On the Restaurant Side, a unique opportunity awaits with 4 lots. Envision a charming 3,000 sq ft boathouse/restaurant-style structure complete with bathrooms. Picture over an acre of enchanting floating docks, slips, and a world of potential revenue! Alternatively, explore the possibility of crafting residential homes or condos, inspired by the nearby Sunset Ave approach. Here, 26\' wide lots cleverly integrated waterfront land for heightened value. Pending necessary approvals, this property could potentially host around 14 distinct properties. For a captivating twist, combine the allure of condos with the allure of a marina, creating an enduring stream of residual income. Imagine a waterfront restaurant seamlessly integrated with a charming marina, both perfectly positioned to capture the beauty of each sunset. Unleash your creativity on this remarkable canvas!