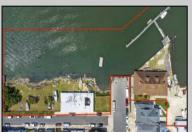

## COMMENTS

APPROXIMATELY 390 FEET ON THE WATER!! CAFRA APPROVED!! Unlock a World of Opportunities! Breathe new life into this once-thriving Marina or reimagine it as a serene waterfront residential community. Positioned across from the historic OLD Bader Field and Baseball Stadium, enjoy easy access to the inlet and back Bays. Discover 12 distinctive lots in total! On the Lake Side, you\'ll find 8 captivating lots. Highlighting this side is a spacious 3,200 sq ft garage-style structure with 8 bays—an ideal canvas for your creative vision. On the Restaurant Side, a unique opportunity awaits with 4 lots. Envision a charming 3,000 sq ft boathouse/restaurant-style structure complete with bathrooms. Picture over an acre of enchanting floating docks, slips, and a world of potential revenue! Alternatively, explore the possibility of crafting residential homes or condos, inspired by the nearby Sunset Ave approach. Here, 26\' wide lots cleverly integrated waterfront land for heightened value. Pending necessary approvals, this property could potentially host around 14 distinct properties. For a captivating twist, combine the allure of condos with the allure of a marina, creating an enduring stream of residual income. Imagine a waterfront restaurant seamlessly integrated with a charming marina, both perfectly positioned to capture the beauty of each sunset. Unleash your creativity on this remarkable canvas!