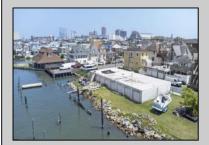

## COMMENTS

APPROXIMATELY 390 FEET ON THE WATER!! CAFRA APPROVED!! Unlock a World of Opportunities! Breathe new life into this once-thriving Marina or reimagine it as a serene waterfront residential community. Positioned across from the historic OLD Bader Field and Baseball Stadium, enjoy easy access to the inlet and back Bays. Discover 12 distinctive lots in total! On the Lake Side, you\'ll find 8 captivating lots. Highlighting this side is a spacious 3,200 sq ft garage-style structure with 8 bays—an ideal canvas for your creative vision. On the Restaurant Side, a unique opportunity awaits with 4 lots. Envision a charming 3,000 sq ft boathouse/restaurant-style structure complete with bathrooms. Picture over an acre of enchanting floating docks, slips, and a world of potential revenue! Alternatively, explore the possibility of crafting residential homes or condos, inspired by the nearby Sunset Ave approach. Here, 26\' wide lots cleverly integrated waterfront land for heightened value. Pending necessary approvals, this property could potentially host around 14 distinct properties. For a captivating twist, combine the allure of condos with the allure of a marina, creating an enduring stream of residual income. Imagine a waterfront restaurant seamlessly integrated with a charming marina, both perfectly positioned to capture the beauty of each sunset. Unleash your creativity on this remarkable canvas!