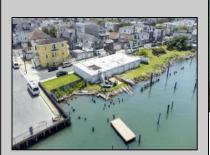

## COMMENTS

APPROXIMATELY 390 FEET ON THE WATER!! CAFRA APPROVED!! Unlock a World of Opportunities! Breathe new life into this once-thriving Marina or reimagine it as a serene waterfront residential community. Positioned across from the historic OLD Bader Field and Baseball Stadium, enjoy easy access to the inlet and back Bays. Discover 12 distinctive lots in total! On the Lake Side, you\'ll find 8 captivating lots. Highlighting this side is a spacious 3,200 sq ft garage-style structure with 8 bays—an ideal canvas for your creative vision. On the Restaurant Side, a unique opportunity awaits with 4 lots. Envision a charming 3,000 sq ft boathouse/restaurant-style structure complete with bathrooms. Picture over an acre of enchanting floating docks, slips, and a world of potential revenue! Alternatively, explore the possibility of crafting residential homes or condos, inspired by the nearby Sunset Ave approach. Here, 26\' wide lots cleverly integrated waterfront land for heightened value. Pending necessary approvals, this property could potentially host around 14 distinct properties. For a captivating twist, combine the allure of condos with the allure of a marina, creating an enduring stream of residual income. Imagine a waterfront restaurant seamlessly integrated with a charming marina, both perfectly positioned to capture the beauty of each sunset. Unleash your creativity on this remarkable canvas!