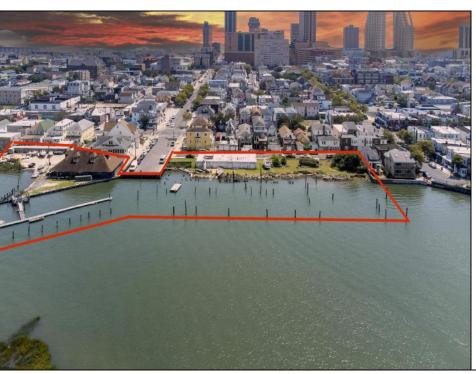

## COMMENTS

APPROXIMATELY 390 FEET ON THE WATER!! CAFRA APPROVED!! Unlock a World of Opportunities! Breathe new life into this once-thriving Marina or reimagine it as a serene waterfront residential community. Positioned across from the historic OLD Bader Field and Baseball Stadium, enjoy easy access to the inlet and back Bays. Discover 12 distinctive lots in total! On the Lake Side, you\'ll find 8 captivating lots. Highlighting this side is a spacious 3,200 sq ft garage-style structure with 8 bays—an ideal canvas for your creative vision. On the Restaurant Side, a unique opportunity awaits with 4 lots. Envision a charming 3,000 sq ft boathouse/restaurant-style structure complete with bathrooms. Picture over an acre of enchanting floating docks, slips, and a world of potential revenue! Alternatively, explore the possibility of crafting residential homes or condos, inspired by the nearby Sunset Ave approach. Here, 26\' wide lots cleverly integrated waterfront land for heightened value. Pending necessary approvals, this property could potentially host around 14 distinct properties. For a captivating twist, combine the allure of condos with the allure of a marina, creating an enduring stream of residual income. Imagine a waterfront restaurant seamlessly integrated with a charming marina, both perfectly positioned to capture the beauty of each sunset. Unleash your creativity on this remarkable canvas!