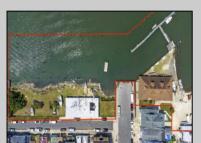

## COMMENTS

APPROXIMATELY 390 FEET ON THE WATER!! CAFRA APPROVED!! Unlock a World of Opportunities! Breathe new life into this once-thriving Marina or reimagine it as a serene waterfront residential community. Positioned across from the historic OLD Bader Field and Baseball Stadium, enjoy easy access to the inlet and back Bays. Discover 12 distinctive lots in total! On the Lake Side, you\'ll find 8 captivating lots. Highlighting this side is a spacious 3,200 sq ft garage-style structure with 8 bays—an ideal canvas for your creative vision. On the Restaurant Side, a unique opportunity awaits with 4 lots. Envision a charming 3,000 sq ft boathouse/restaurant-style structure complete with bathrooms. Picture over an acre of enchanting floating docks, slips, and a world of potential revenue! Alternatively, explore the possibility of crafting residential homes or condos, inspired by the nearby Sunset Ave approach. Here, 26\' wide lots cleverly integrated waterfront land for heightened value. Pending necessary approvals, this property could potentially host around 14 distinct properties. For a captivating twist, combine the allure of condos with the allure of a marina, creating an enduring stream of residual income. Imagine a waterfront restaurant seamlessly integrated with a charming marina, both perfectly positioned to capture the beauty of each sunset. Unleash your creativity on this remarkable canvas!