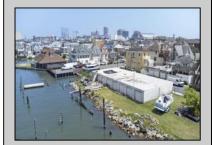

## COMMENTS

APPROXIMATELY 390 FEET ON THE WATER!! CAFRA APPROVED!! Unlock a World of Opportunities! Breathe new life into this once-thriving Marina or reimagine it as a serene waterfront residential community. Positioned across from the historic OLD Bader Field and Baseball Stadium, enjoy easy access to the inlet and back Bays. Discover 12 distinctive lots in total! On the Lake Side, you\'ll find 8 captivating lots. Highlighting this side is a spacious 3,200 sq ft garage-style structure with 8 bays—an ideal canvas for your creative vision. On the Restaurant Side, a unique opportunity awaits with 4 lots. Envision a charming 3,000 sq ft boathouse/restaurant-style structure complete with bathrooms. Picture over an acre of enchanting floating docks, slips, and a world of potential revenue! Alternatively, explore the possibility of crafting residential homes or condos, inspired by the nearby Sunset Ave approach. Here, 26\' wide lots cleverly integrated waterfront land for heightened value. Pending necessary approvals, this property could potentially host around 14 distinct properties. For a captivating twist, combine the allure of condos with the allure of a marina, creating an enduring stream of residual income. Imagine a waterfront restaurant seamlessly integrated with a charming marina, both perfectly positioned to capture the beauty of each sunset. Unleash your creativity on this remarkable canvas!