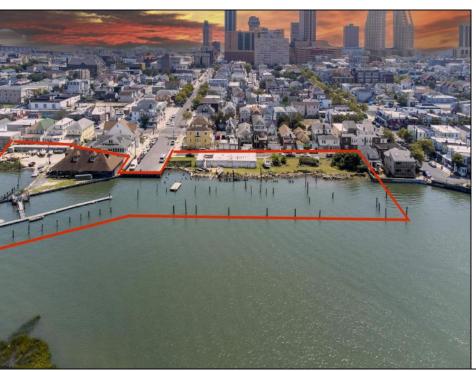

## COMMENTS

APPROXIMATELY 390 FEET ON THE WATER!! CAFRA APPROVED!! Unlock a World of Opportunities! Breathe new life into this once-thriving Marina or reimagine it as a serene waterfront residential community. Positioned across from the historic OLD Bader Field and Baseball Stadium, enjoy easy access to the inlet and back Bays. Discover 12 distinctive lots in total! On the Lake Side, you\'ll find 8 captivating lots. Highlighting this side is a spacious 3,200 sq ft garage-style structure with 8 bays—an ideal canvas for your creative vision. On the Restaurant Side, a unique opportunity awaits with 4 lots. Envision a charming 3,000 sq ft boathouse/restaurant-style structure complete with bathrooms. Picture over an acre of enchanting floating docks, slips, and a world of potential revenue! Alternatively, explore the possibility of crafting residential homes or condos, inspired by the nearby Sunset Ave approach. Here, 26\' wide lots cleverly integrated waterfront land for heightened value. Pending necessary approvals, this property could potentially host around 14 distinct properties. For a captivating twist, combine the allure of condos with the allure of a marina, creating an enduring stream of residual income. Imagine a waterfront restaurant seamlessly integrated with a charming marina, both perfectly positioned to capture the beauty of each sunset. Unleash your creativity on this remarkable canvas!