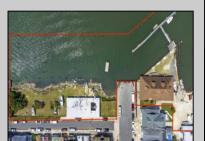

## COMMENTS

APPROXIMATELY 390 FEET ON THE WATER!! CAFRA APPROVED!! Unlock a World of Opportunities! Breathe new life into this once-thriving Marina or reimagine it as a serene waterfront residential community. Positioned across from the historic OLD Bader Field and Baseball Stadium, enjoy easy access to the inlet and back Bays. Discover 12 distinctive lots in total! On the Lake Side, you\'ll find 8 captivating lots. Highlighting this side is a spacious 3,200 sq ft garage-style structure with 8 bays—an ideal canvas for your creative vision. On the Restaurant Side, a unique opportunity awaits with 4 lots. Envision a charming 3,000 sq ft boathouse/restaurant-style structure complete with bathrooms. Picture over an acre of enchanting floating docks, slips, and a world of potential revenue! Alternatively, explore the possibility of crafting residential homes or condos, inspired by the nearby Sunset Ave approach. Here, 26\' wide lots cleverly integrated waterfront land for heightened value. Pending necessary approvals, this property could potentially host around 14 distinct properties. For a captivating twist, combine the allure of condos with the allure of a marina, creating an enduring stream of residual income. Imagine a waterfront restaurant seamlessly integrated with a charming marina, both perfectly positioned to capture the beauty of each sunset. Unleash your creativity on this remarkable canvas!