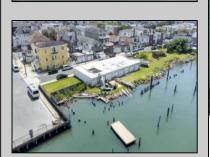

## COMMENTS

APPROXIMATELY 390 FEET ON THE WATER!! CAFRA APPROVED!! Unlock a World of Opportunities! Breathe new life into this once-thriving Marina or reimagine it as a serene waterfront residential community. Positioned across from the historic OLD Bader Field and Baseball Stadium, enjoy easy access to the inlet and back Bays. Discover 12 distinctive lots in total! On the Lake Side, you\'ll find 8 captivating lots. Highlighting this side is a spacious 3,200 sq ft garage-style structure with 8 bays—an ideal canvas for your creative vision. On the Restaurant Side, a unique opportunity awaits with 4 lots. Envision a charming 3,000 sq ft boathouse/restaurant-style structure complete with bathrooms. Picture over an acre of enchanting floating docks, slips, and a world of potential revenue! Alternatively, explore the possibility of crafting residential homes or condos, inspired by the nearby Sunset Ave approach. Here, 26\' wide lots cleverly integrated waterfront land for heightened value. Pending necessary approvals, this property could potentially host around 14 distinct properties. For a captivating twist, combine the allure of condos with the allure of a marina, creating an enduring stream of residual income. Imagine a waterfront restaurant seamlessly integrated with a charming marina, both perfectly positioned to capture the beauty of each sunset. Unleash your creativity on this remarkable canvas!