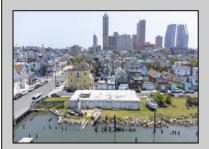

## COMMENTS

APPROXIMATELY 390 FEET ON THE WATER!! CAFRA APPROVED!! Unlock a World of Opportunities! Breathe new life into this once-thriving Marina or reimagine it as a serene waterfront residential community. Positioned across from the historic OLD Bader Field and Baseball Stadium, enjoy easy access to the inlet and back Bays. Discover 12 distinctive lots in total! On the Lake Side, you\'ll find 8 captivating lots. Highlighting this side is a spacious 3,200 sq ft garage-style structure with 8 bays—an ideal canvas for your creative vision. On the Restaurant Side, a unique opportunity awaits with 4 lots. Envision a charming 3,000 sq ft boathouse/restaurant-style structure complete with bathrooms. Picture over an acre of enchanting floating docks, slips, and a world of potential revenue! Alternatively, explore the possibility of crafting residential homes or condos, inspired by the nearby Sunset Ave approach. Here, 26\' wide lots cleverly integrated waterfront land for heightened value. Pending necessary approvals, this property could potentially host around 14 distinct properties. For a captivating twist, combine the allure of condos with the allure of a marina, creating an enduring stream of residual income. Imagine a waterfront restaurant seamlessly integrated with a charming marina, both perfectly positioned to capture the beauty of each sunset. Unleash your creativity on this remarkable canvas!