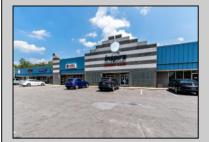

## COMMENTS

Great Commercial Property with fully occupied space with 14 Tenants. Prime location in East Vineland. Heavily trafficked complex. Situated on 5.86 acres. With signage on both frontages, 1 on Lincoln Avenue and 1 on Landis Ave. New directory sign, newly renovated primary sign, all new exterior gutters, plus recently certified 5 year fire sprinkler certification, and so much more. **PROPERTY DETAILS** 