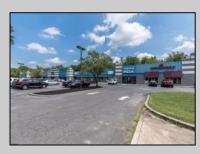

## COMMENTS

Great Commercial Property with fully occupied space with 14 Tenants. Prime location in East Vineland. Heavily trafficked complex. Situated on 5.86 acres. With signage on both frontages, 1 on Lincoln Avenue and 1 on Landis Ave. New directory sign, newly renovated primary sign, all new exterior gutters, plus recently certified 5 year fire sprinkler certification, and so much more. **PROPERTY DETAILS** 