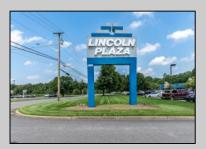

## **COMMENTS**

Great Commercial Property with fully occupied space with 14 Tenants. Prime location in East Vineland. Heavily trafficked complex. Situated on 5.86 acres. With signage on both frontages, 1 on Lincoln Avenue and 1 on Landis Ave. New directory sign, newly renovated primary sign, all new exterior gutters, plus recently certified 5 year fire sprinkler certification, and so much more.