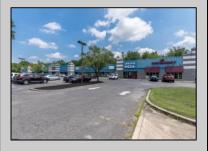

## **COMMENTS**

Great Commercial Property with fully occupied space with 14 Tenants. Prime location in East Vineland. Heavily trafficked complex. Situated on 5.86 acres. With signage on both frontages, 1 on Lincoln Avenue and 1 on Landis Ave. New directory sign, newly renovated primary sign, all new exterior gutters, plus recently certified 5 year fire sprinkler certification, and so much more.