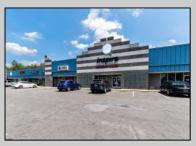

## **COMMENTS**

Great Commercial Property with fully occupied space with 14 Tenants. Prime location in East Vineland. Heavily trafficked complex. Situated on 5.86 acres. With signage on both frontages, 1 on Lincoln Avenue and 1 on Landis Ave. New directory sign, newly renovated primary sign, all new exterior gutters, plus recently certified 5 year fire sprinkler certification, and so much more.