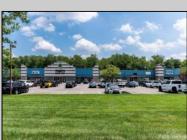

## **COMMENTS**

Great Commercial Property with fully occupied space with 14 Tenants. Prime location in East Vineland. Heavily trafficked complex. Situated on 5.86 acres. With signage on both frontages, 1 on Lincoln Avenue and 1 on Landis Ave. New directory sign, newly renovated primary sign, all new exterior gutters, plus recently certified 5 year fire sprinkler certification, and so much more.

| PROPERTY DETAILS             |                                                               |                                             |                                                                                                  |
|------------------------------|---------------------------------------------------------------|---------------------------------------------|--------------------------------------------------------------------------------------------------|
| Exterior<br>Block<br>Masonry | OutsideFeatures<br>Restrooms<br>Security Light/System<br>Sign | ParkingGarage<br>11 or More Spaces<br>Paved | InteriorFeatures<br>Fire Sprinkler System<br>Other (See Remarks)<br>Restroom<br>Smoke/Fire Alarm |