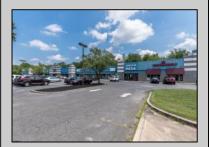

## **COMMENTS**

Great Commercial Property with fully occupied space with 14 Tenants. Prime location in East Vineland. Heavily trafficked complex. Situated on 5.86 acres. With signage on both frontages, 1 on Lincoln Avenue and 1 on Landis Ave. New directory sign, newly renovated primary sign, all new exterior gutters, plus recently certified 5 year fire sprinkler certification, and so much more.

| PROPERTY DETAILS             |                                                               |                                             |                                                                                                  |
|------------------------------|---------------------------------------------------------------|---------------------------------------------|--------------------------------------------------------------------------------------------------|
| Exterior<br>Block<br>Masonry | OutsideFeatures<br>Restrooms<br>Security Light/System<br>Sign | ParkingGarage<br>11 or More Spaces<br>Paved | InteriorFeatures<br>Fire Sprinkler System<br>Other (See Remarks)<br>Restroom<br>Smoke/Fire Alarm |