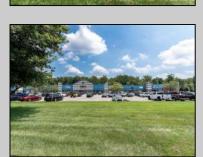

## **COMMENTS**

Great Commercial Property with fully occupied space with 14 Tenants. Prime location in East Vineland. Heavily trafficked complex. Situated on 5.86 acres. With signage on both frontages, 1 on Lincoln Avenue and 1 on Landis Ave. New directory sign, newly renovated primary sign, all new exterior gutters, plus recently certified 5 year fire sprinkler certification, and so much more.

| PROPERTY DETAILS             |                                                               |                                             |                                                                                                  |
|------------------------------|---------------------------------------------------------------|---------------------------------------------|--------------------------------------------------------------------------------------------------|
| Exterior<br>Block<br>Masonry | OutsideFeatures<br>Restrooms<br>Security Light/System<br>Sign | ParkingGarage<br>11 or More Spaces<br>Paved | InteriorFeatures<br>Fire Sprinkler System<br>Other (See Remarks)<br>Restroom<br>Smoke/Fire Alarm |