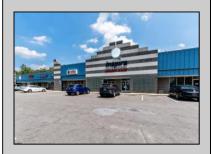

## **COMMENTS**

Great Commercial Property with fully occupied space with 14 Tenants. Prime location in East Vineland. Heavily trafficked complex. Situated on 5.86 acres. With signage on both frontages, 1 on Lincoln Avenue and 1 on Landis Ave. New directory sign, newly renovated primary sign, all new exterior gutters, plus recently certified 5 year fire sprinkler certification, and so much more.