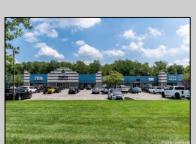

## **COMMENTS**

Great Commercial Property with fully occupied space with 14 Tenants. Prime location in East Vineland. Heavily trafficked complex. Situated on 5.86 acres. With signage on both frontages, 1 on Lincoln Avenue and 1 on Landis Ave. New directory sign, newly renovated primary sign, all new exterior gutters, plus recently certified 5 year fire sprinkler certification, and so much more.

| PROPERTY DETAILS             |                                                               |                                             |                                                                                                  |
|------------------------------|---------------------------------------------------------------|---------------------------------------------|--------------------------------------------------------------------------------------------------|
| Exterior<br>Block<br>Masonry | OutsideFeatures<br>Restrooms<br>Security Light/System<br>Sign | ParkingGarage<br>11 or More Spaces<br>Paved | InteriorFeatures<br>Fire Sprinkler System<br>Other (See Remarks)<br>Restroom<br>Smoke/Fire Alarm |