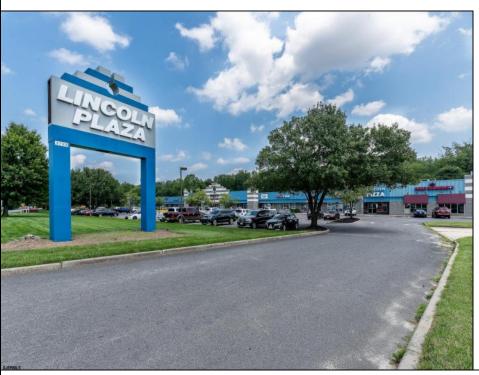

## **COMMENTS**

Great Commercial Property with fully occupied space with 14 Tenants. Prime location in East Vineland. Heavily trafficked complex. Situated on 5.86 acres. With signage on both frontages, 1 on Lincoln Avenue and 1 on Landis Ave. New directory sign, newly renovated primary sign, all new exterior gutters, plus recently certified 5 year fire sprinkler certification, and so much more.