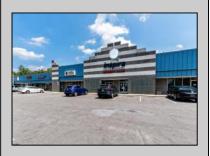

## **COMMENTS**

Great Commercial Property with fully occupied space with 14 Tenants. Prime location in East Vineland. Heavily trafficked complex. Situated on 5.86 acres. With signage on both frontages, 1 on Lincoln Avenue and 1 on Landis Ave. New directory sign, newly renovated primary sign, all new exterior gutters, plus recently certified 5 year fire sprinkler certification, and so much more.

| PROPERTY DETAILS             |                                                               |                                             |                                                                                                  |
|------------------------------|---------------------------------------------------------------|---------------------------------------------|--------------------------------------------------------------------------------------------------|
| Exterior<br>Block<br>Masonry | OutsideFeatures<br>Restrooms<br>Security Light/System<br>Sign | ParkingGarage<br>11 or More Spaces<br>Paved | InteriorFeatures<br>Fire Sprinkler System<br>Other (See Remarks)<br>Restroom<br>Smoke/Fire Alarm |