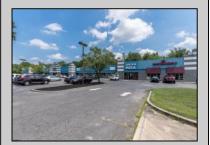

## **COMMENTS**

Great Commercial Property with fully occupied space with 14 Tenants. Prime location in East Vineland. Heavily trafficked complex. Situated on 5.86 acres. With signage on both frontages, 1 on Lincoln Avenue and 1 on Landis Ave. New directory sign, newly renovated primary sign, all new exterior gutters, plus recently certified 5 year fire sprinkler certification, and so much more.

| PROPERTY DETAILS             |                                                               |                                             |                                                                                                  |
|------------------------------|---------------------------------------------------------------|---------------------------------------------|--------------------------------------------------------------------------------------------------|
| Exterior<br>Block<br>Masonry | OutsideFeatures<br>Restrooms<br>Security Light/System<br>Sign | ParkingGarage<br>11 or More Spaces<br>Paved | InteriorFeatures<br>Fire Sprinkler System<br>Other (See Remarks)<br>Restroom<br>Smoke/Fire Alarm |