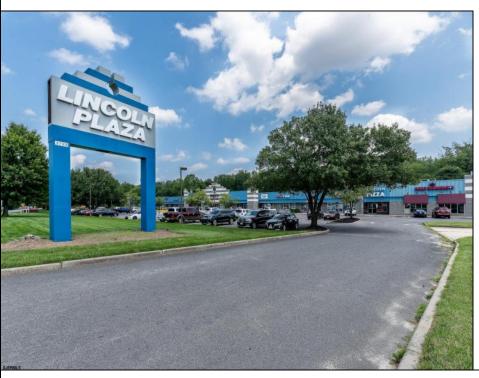

## **COMMENTS**

Great Commercial Property with fully occupied space with 14 Tenants. Prime location in East Vineland. Heavily trafficked complex. Situated on 5.86 acres. With signage on both frontages, 1 on Lincoln Avenue and 1 on Landis Ave. New directory sign, newly renovated primary sign, all new exterior gutters, plus recently certified 5 year fire sprinkler certification, and so much more.