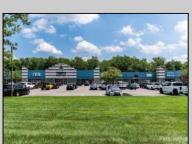

## **COMMENTS**

Great Commercial Property with fully occupied space with 14 Tenants. Prime location in East Vineland. Heavily trafficked complex. Situated on 5.86 acres. With signage on both frontages, 1 on Lincoln Avenue and 1 on Landis Ave. New directory sign, newly renovated primary sign, all new exterior gutters, plus recently certified 5 year fire sprinkler certification, and so much more.

| PROPERTY DETAILS             |                                                               |                                             |                                                                                                  |
|------------------------------|---------------------------------------------------------------|---------------------------------------------|--------------------------------------------------------------------------------------------------|
| Exterior<br>Block<br>Masonry | OutsideFeatures<br>Restrooms<br>Security Light/System<br>Sign | ParkingGarage<br>11 or More Spaces<br>Paved | InteriorFeatures<br>Fire Sprinkler System<br>Other (See Remarks)<br>Restroom<br>Smoke/Fire Alarm |