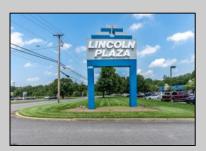

## **COMMENTS**

Great Commercial Property with fully occupied space with 14 Tenants. Prime location in East Vineland. Heavily trafficked complex. Situated on 5.86 acres. With signage on both frontages, 1 on Lincoln Avenue and 1 on Landis Ave. New directory sign, newly renovated primary sign, all new exterior gutters, plus recently certified 5 year fire sprinkler certification, and so much more.