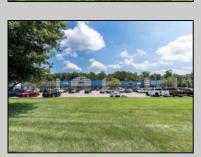

## **COMMENTS**

Great Commercial Property with fully occupied space with 14 Tenants. Prime location in East Vineland. Heavily trafficked complex. Situated on 5.86 acres. With signage on both frontages, 1 on Lincoln Avenue and 1 on Landis Ave. New directory sign, newly renovated primary sign, all new exterior gutters, plus recently certified 5 year fire sprinkler certification, and so much more.

| PROPERTY DETAILS             |                                                               |                                             |                                                                                                  |
|------------------------------|---------------------------------------------------------------|---------------------------------------------|--------------------------------------------------------------------------------------------------|
| Exterior<br>Block<br>Masonry | OutsideFeatures<br>Restrooms<br>Security Light/System<br>Sign | ParkingGarage<br>11 or More Spaces<br>Paved | InteriorFeatures<br>Fire Sprinkler System<br>Other (See Remarks)<br>Restroom<br>Smoke/Fire Alarm |