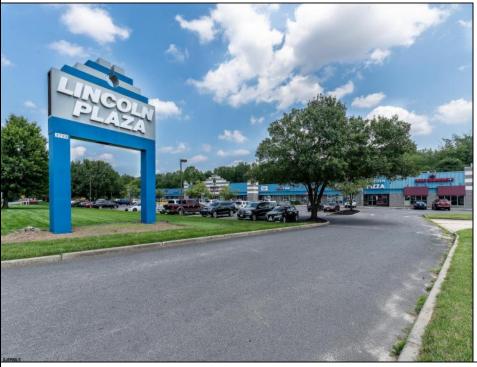

## COMMENTS

Great Commercial Property with fully occupied space with 14 Tenants. Prime location in East Vineland. Heavily trafficked complex. Situated on 5.86 acres. With signage on both frontages, 1 on Lincoln Avenue and 1 on Landis Ave. New directory sign, newly renovated primary sign, all new exterior gutters, plus recently certified 5 year fire sprinkler certification, and so much more. **PROPERTY DETAILS** 