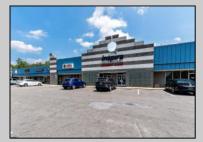

## COMMENTS

Great Commercial Property with fully occupied space with 14 Tenants. Prime location in East Vineland. Heavily trafficked complex. Situated on 5.86 acres. With signage on both frontages, 1 on Lincoln Avenue and 1 on Landis Ave. New directory sign, newly renovated primary sign, all new exterior gutters, plus recently certified 5 year fire sprinkler certification, and so much more. **PROPERTY DETAILS** 