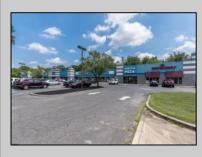

## COMMENTS

Great Commercial Property with fully occupied space with 14 Tenants. Prime location in East Vineland. Heavily trafficked complex. Situated on 5.86 acres. With signage on both frontages, 1 on Lincoln Avenue and 1 on Landis Ave. New directory sign, newly renovated primary sign, all new exterior gutters, plus recently certified 5 year fire sprinkler certification, and so much more. **PROPERTY DETAILS** 