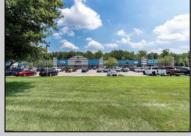

## **COMMENTS**

Great Commercial Property with fully occupied space with 14 Tenants. Prime location in East Vineland. Heavily trafficked complex. Situated on 5.86 acres. With signage on both frontages, 1 on Lincoln Avenue and 1 on Landis Ave. New directory sign, newly renovated primary sign, all new exterior gutters, plus recently certified 5 year fire sprinkler certification, and so much more.