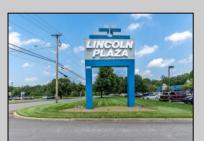

## **COMMENTS**

Great Commercial Property with fully occupied space with 14 Tenants. Prime location in East Vineland. Heavily trafficked complex. Situated on 5.86 acres. With signage on both frontages, 1 on Lincoln Avenue and 1 on Landis Ave. New directory sign, newly renovated primary sign, all new exterior gutters, plus recently certified 5 year fire sprinkler certification, and so much more.