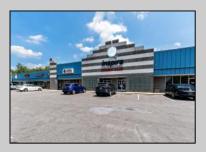

## **COMMENTS**

Great Commercial Property with fully occupied space with 14 Tenants. Prime location in East Vineland. Heavily trafficked complex. Situated on 5.86 acres. With signage on both frontages, 1 on Lincoln Avenue and 1 on Landis Ave. New directory sign, newly renovated primary sign, all new exterior gutters, plus recently certified 5 year fire sprinkler certification, and so much more.