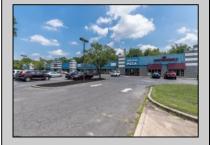

## **COMMENTS**

Great Commercial Property with fully occupied space with 14 Tenants. Prime location in East Vineland. Heavily trafficked complex. Situated on 5.86 acres. With signage on both frontages, 1 on Lincoln Avenue and 1 on Landis Ave. New directory sign, newly renovated primary sign, all new exterior gutters, plus recently certified 5 year fire sprinkler certification, and so much more.