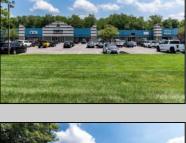

## **COMMENTS**

Great Commercial Property with fully occupied space with 14 Tenants. Prime location in East Vineland. Heavily trafficked complex. Situated on 5.86 acres. With signage on both frontages, 1 on Lincoln Avenue and 1 on Landis Ave. New directory sign, newly renovated primary sign, all new exterior gutters, plus recently certified 5 year fire sprinkler certification, and so much more.