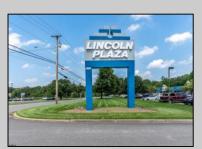

## **COMMENTS**

Great Commercial Property with fully occupied space with 14 Tenants. Prime location in East Vineland. Heavily trafficked complex. Situated on 5.86 acres. With signage on both frontages, 1 on Lincoln Avenue and 1 on Landis Ave. New directory sign, newly renovated primary sign, all new exterior gutters, plus recently certified 5 year fire sprinkler certification, and so much more.