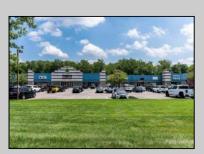

## **COMMENTS**

Great Commercial Property with fully occupied space with 14 Tenants. Prime location in East Vineland. Heavily trafficked complex. Situated on 5.86 acres. With signage on both frontages, 1 on Lincoln Avenue and 1 on Landis Ave. New directory sign, newly renovated primary sign, all new exterior gutters, plus recently certified 5 year fire sprinkler certification, and so much more.