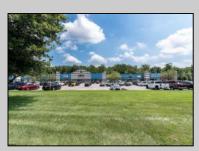

## **COMMENTS**

Great Commercial Property with fully occupied space with 14 Tenants. Prime location in East Vineland. Heavily trafficked complex. Situated on 5.86 acres. With signage on both frontages, 1 on Lincoln Avenue and 1 on Landis Ave. New directory sign, newly renovated primary sign, all new exterior gutters, plus recently certified 5 year fire sprinkler certification, and so much more.