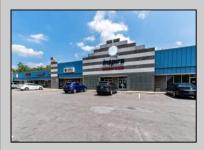

## **COMMENTS**

Great Commercial Property with fully occupied space with 14 Tenants. Prime location in East Vineland. Heavily trafficked complex. Situated on 5.86 acres. With signage on both frontages, 1 on Lincoln Avenue and 1 on Landis Ave. New directory sign, newly renovated primary sign, all new exterior gutters, plus recently certified 5 year fire sprinkler certification, and so much more.