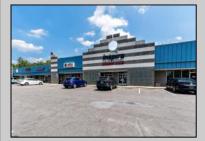

## COMMENTS

Great Commercial Property with fully occupied space with 14 Tenants. Prime location in East Vineland. Heavily trafficked complex. Situated on 5.86 acres. With signage on both frontages, 1 on Lincoln Avenue and 1 on Landis Ave. New directory sign, newly renovated primary sign, all new exterior gutters, plus recently certified 5 year fire sprinkler certification, and so much more. **PROPERTY DETAILS** 