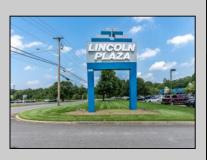

## COMMENTS

Great Commercial Property with fully occupied space with 14 Tenants. Prime location in East Vineland. Heavily trafficked complex. Situated on 5.86 acres. With signage on both frontages, 1 on Lincoln Avenue and 1 on Landis Ave. New directory sign, newly renovated primary sign, all new exterior gutters, plus recently certified 5 year fire sprinkler certification, and so much more. **PROPERTY DETAILS** 