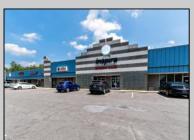

## **COMMENTS**

Great Commercial Property with fully occupied space with 14 Tenants. Prime location in East Vineland. Heavily trafficked complex. Situated on 5.86 acres. With signage on both frontages, 1 on Lincoln Avenue and 1 on Landis Ave. New directory sign, newly renovated primary sign, all new exterior gutters, plus recently certified 5 year fire sprinkler certification, and so much more.