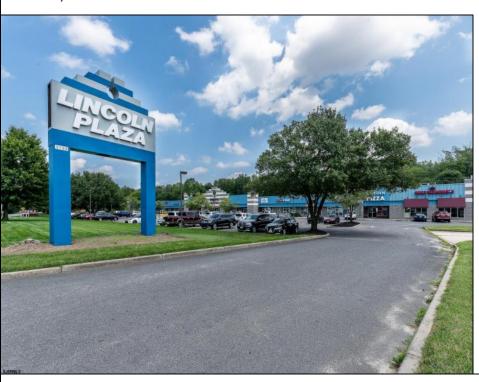

## **COMMENTS**

Great Commercial Property with fully occupied space with 14 Tenants. Prime location in East Vineland. Heavily trafficked complex. Situated on 5.86 acres. With signage on both frontages, 1 on Lincoln Avenue and 1 on Landis Ave. New directory sign, newly renovated primary sign, all new exterior gutters, plus recently certified 5 year fire sprinkler certification, and so much more.