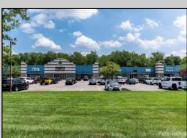

## **COMMENTS**

Great Commercial Property with fully occupied space with 14 Tenants. Prime location in East Vineland. Heavily trafficked complex. Situated on 5.86 acres. With signage on both frontages, 1 on Lincoln Avenue and 1 on Landis Ave. New directory sign, newly renovated primary sign, all new exterior gutters, plus recently certified 5 year fire sprinkler certification, and so much more.

| PROPERTY DETAILS             |                                                               |                                             |                                                                                                  |
|------------------------------|---------------------------------------------------------------|---------------------------------------------|--------------------------------------------------------------------------------------------------|
| Exterior<br>Block<br>Masonry | OutsideFeatures<br>Restrooms<br>Security Light/System<br>Sign | ParkingGarage<br>11 or More Spaces<br>Paved | InteriorFeatures<br>Fire Sprinkler System<br>Other (See Remarks)<br>Restroom<br>Smoke/Fire Alarm |