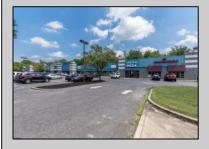

## **COMMENTS**

Great Commercial Property with fully occupied space with 14 Tenants. Prime location in East Vineland. Heavily trafficked complex. Situated on 5.86 acres. With signage on both frontages, 1 on Lincoln Avenue and 1 on Landis Ave. New directory sign, newly renovated primary sign, all new exterior gutters, plus recently certified 5 year fire sprinkler certification, and so much more.