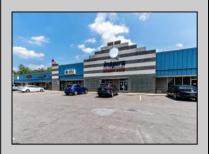

## **COMMENTS**

Great Commercial Property with fully occupied space with 14 Tenants. Prime location in East Vineland. Heavily trafficked complex. Situated on 5.86 acres. With signage on both frontages, 1 on Lincoln Avenue and 1 on Landis Ave. New directory sign, newly renovated primary sign, all new exterior gutters, plus recently certified 5 year fire sprinkler certification, and so much more.

| PROPERTY DETAILS  |                              |                                    |                                               |
|-------------------|------------------------------|------------------------------------|-----------------------------------------------|
| Exterior<br>Block | OutsideFeatures<br>Restrooms | ParkingGarage<br>11 or More Spaces | InteriorFeatures<br>Fire Sprinkler System     |
| Masonry           | Security Light/System Sign   | Paved                              | Other (See Remarks) Restroom Smoke/Fire Alarm |