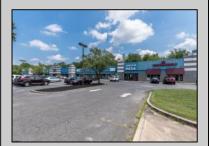

## **COMMENTS**

Great Commercial Property with fully occupied space with 14 Tenants. Prime location in East Vineland. Heavily trafficked complex. Situated on 5.86 acres. With signage on both frontages, 1 on Lincoln Avenue and 1 on Landis Ave. New directory sign, newly renovated primary sign, all new exterior gutters, plus recently certified 5 year fire sprinkler certification, and so much more.