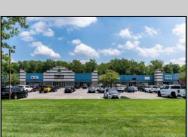

## **COMMENTS**

Great Commercial Property with fully occupied space with 14 Tenants. Prime location in East Vineland. Heavily trafficked complex. Situated on 5.86 acres. With signage on both frontages, 1 on Lincoln Avenue and 1 on Landis Ave. New directory sign, newly renovated primary sign, all new exterior gutters, plus recently certified 5 year fire sprinkler certification, and so much more.