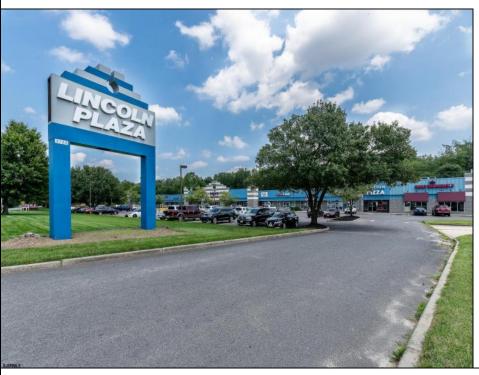

## **COMMENTS**

Great Commercial Property with fully occupied space with 14 Tenants. Prime location in East Vineland. Heavily trafficked complex. Situated on 5.86 acres. With signage on both frontages, 1 on Lincoln Avenue and 1 on Landis Ave. New directory sign, newly renovated primary sign, all new exterior gutters, plus recently certified 5 year fire sprinkler certification, and so much more.