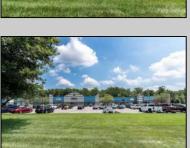

## **COMMENTS**

Great Commercial Property with fully occupied space with 14 Tenants. Prime location in East Vineland. Heavily trafficked complex. Situated on 5.86 acres. With signage on both frontages, 1 on Lincoln Avenue and 1 on Landis Ave. New directory sign, newly renovated primary sign, all new exterior gutters, plus recently certified 5 year fire sprinkler certification, and so much more.