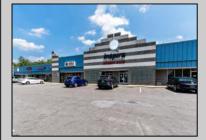

## COMMENTS

Great Commercial Property with fully occupied space with 14 Tenants. Prime location in East Vineland. Heavily trafficked complex. Situated on 5.86 acres. With signage on both frontages, 1 on Lincoln Avenue and 1 on Landis Ave. New directory sign, newly renovated primary sign, all new exterior gutters, plus recently certified 5 year fire sprinkler certification, and so much more. **PROPERTY DETAILS** 