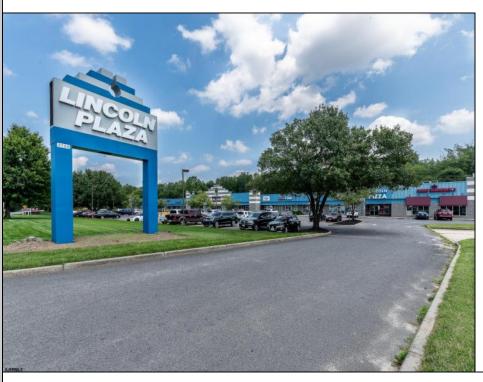

## **COMMENTS**

Great Commercial Property with fully occupied space with 14 Tenants. Prime location in East Vineland. Heavily trafficked complex. Situated on 5.86 acres. With signage on both frontages, 1 on Lincoln Avenue and 1 on Landis Ave. New directory sign, newly renovated primary sign, all new exterior gutters, plus recently certified 5 year fire sprinkler certification, and so much more.