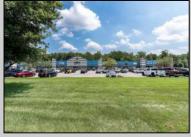

## **COMMENTS**

Great Commercial Property with fully occupied space with 14 Tenants. Prime location in East Vineland. Heavily trafficked complex. Situated on 5.86 acres. With signage on both frontages, 1 on Lincoln Avenue and 1 on Landis Ave. New directory sign, newly renovated primary sign, all new exterior gutters, plus recently certified 5 year fire sprinkler certification, and so much more.

| PROPERTY DETAILS             |                                                               |                                             |                                                                                                  |
|------------------------------|---------------------------------------------------------------|---------------------------------------------|--------------------------------------------------------------------------------------------------|
| Exterior<br>Block<br>Masonry | OutsideFeatures<br>Restrooms<br>Security Light/System<br>Sign | ParkingGarage<br>11 or More Spaces<br>Paved | InteriorFeatures<br>Fire Sprinkler System<br>Other (See Remarks)<br>Restroom<br>Smoke/Fire Alarm |