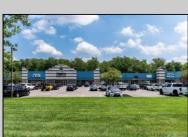

## **COMMENTS**

Great Commercial Property with fully occupied space with 14 Tenants. Prime location in East Vineland. Heavily trafficked complex. Situated on 5.86 acres. With signage on both frontages, 1 on Lincoln Avenue and 1 on Landis Ave. New directory sign, newly renovated primary sign, all new exterior gutters, plus recently certified 5 year fire sprinkler certification, and so much more.

| PROPERTY DETAILS             |                                                               |                                             |                                                                                                  |
|------------------------------|---------------------------------------------------------------|---------------------------------------------|--------------------------------------------------------------------------------------------------|
| Exterior<br>Block<br>Masonry | OutsideFeatures<br>Restrooms<br>Security Light/System<br>Sign | ParkingGarage<br>11 or More Spaces<br>Paved | InteriorFeatures<br>Fire Sprinkler System<br>Other (See Remarks)<br>Restroom<br>Smoke/Fire Alarm |