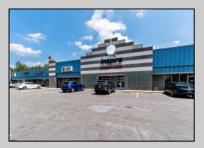

## **COMMENTS**

Great Commercial Property with fully occupied space with 14 Tenants. Prime location in East Vineland. Heavily trafficked complex. Situated on 5.86 acres. With signage on both frontages, 1 on Lincoln Avenue and 1 on Landis Ave. New directory sign, newly renovated primary sign, all new exterior gutters, plus recently certified 5 year fire sprinkler certification, and so much more.