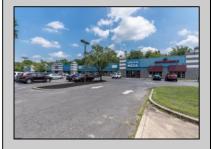

## **COMMENTS**

Great Commercial Property with fully occupied space with 14 Tenants. Prime location in East Vineland. Heavily trafficked complex. Situated on 5.86 acres. With signage on both frontages, 1 on Lincoln Avenue and 1 on Landis Ave. New directory sign, newly renovated primary sign, all new exterior gutters, plus recently certified 5 year fire sprinkler certification, and so much more.