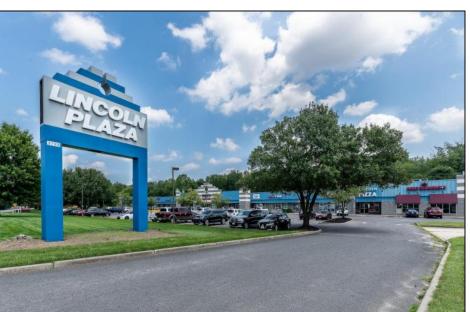

## **COMMENTS**

Great Commercial Property with fully occupied space with 14 Tenants. Prime location in East Vineland. Heavily trafficked complex. Situated on 5.86 acres. With signage on both frontages, 1 on Lincoln Avenue and 1 on Landis Ave. New directory sign, newly renovated primary sign, all new exterior gutters, plus recently certified 5 year fire sprinkler certification, and so much more.