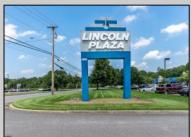

## **COMMENTS**

Great Commercial Property with fully occupied space with 14 Tenants. Prime location in East Vineland. Heavily trafficked complex. Situated on 5.86 acres. With signage on both frontages, 1 on Lincoln Avenue and 1 on Landis Ave. New directory sign, newly renovated primary sign, all new exterior gutters, plus recently certified 5 year fire sprinkler certification, and so much more.