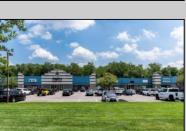

## **COMMENTS**

Great Commercial Property with fully occupied space with 14 Tenants. Prime location in East Vineland. Heavily trafficked complex. Situated on 5.86 acres. With signage on both frontages, 1 on Lincoln Avenue and 1 on Landis Ave. New directory sign, newly renovated primary sign, all new exterior gutters, plus recently certified 5 year fire sprinkler certification, and so much more.