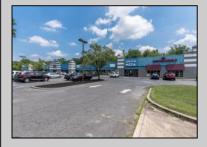

## **COMMENTS**

Great Commercial Property with fully occupied space with 14 Tenants. Prime location in East Vineland. Heavily trafficked complex. Situated on 5.86 acres. With signage on both frontages, 1 on Lincoln Avenue and 1 on Landis Ave. New directory sign, newly renovated primary sign, all new exterior gutters, plus recently certified 5 year fire sprinkler certification, and so much more.