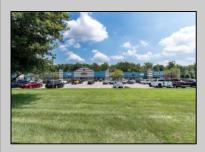

## **COMMENTS**

Great Commercial Property with fully occupied space with 14 Tenants. Prime location in East Vineland. Heavily trafficked complex. Situated on 5.86 acres. With signage on both frontages, 1 on Lincoln Avenue and 1 on Landis Ave. New directory sign, newly renovated primary sign, all new exterior gutters, plus recently certified 5 year fire sprinkler certification, and so much more.