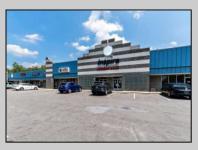

## **COMMENTS**

Great Commercial Property with fully occupied space with 14 Tenants. Prime location in East Vineland. Heavily trafficked complex. Situated on 5.86 acres. With signage on both frontages, 1 on Lincoln Avenue and 1 on Landis Ave. New directory sign, newly renovated primary sign, all new exterior gutters, plus recently certified 5 year fire sprinkler certification, and so much more.