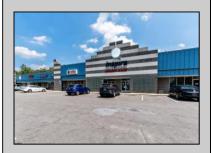

## **COMMENTS**

Great Commercial Property with fully occupied space with 14 Tenants. Prime location in East Vineland. Heavily trafficked complex. Situated on 5.86 acres. With signage on both frontages, 1 on Lincoln Avenue and 1 on Landis Ave. New directory sign, newly renovated primary sign, all new exterior gutters, plus recently certified 5 year fire sprinkler certification, and so much more.