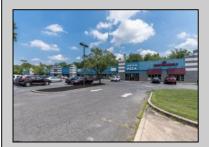

## **COMMENTS**

Great Commercial Property with fully occupied space with 14 Tenants. Prime location in East Vineland. Heavily trafficked complex. Situated on 5.86 acres. With signage on both frontages, 1 on Lincoln Avenue and 1 on Landis Ave. New directory sign, newly renovated primary sign, all new exterior gutters, plus recently certified 5 year fire sprinkler certification, and so much more.