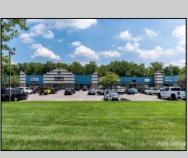

## **COMMENTS**

Great Commercial Property with fully occupied space with 14 Tenants. Prime location in East Vineland. Heavily trafficked complex. Situated on 5.86 acres. With signage on both frontages, 1 on Lincoln Avenue and 1 on Landis Ave. New directory sign, newly renovated primary sign, all new exterior gutters, plus recently certified 5 year fire sprinkler certification, and so much more.