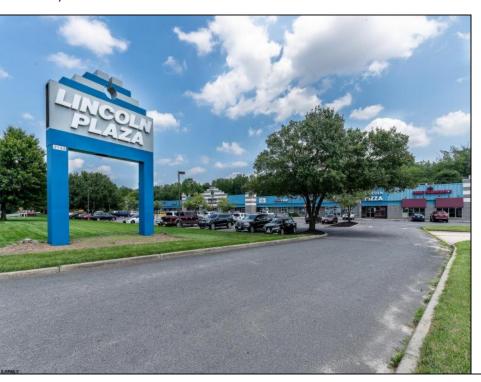

## **COMMENTS**

Great Commercial Property with fully occupied space with 14 Tenants. Prime location in East Vineland. Heavily trafficked complex. Situated on 5.86 acres. With signage on both frontages, 1 on Lincoln Avenue and 1 on Landis Ave. New directory sign, newly renovated primary sign, all new exterior gutters, plus recently certified 5 year fire sprinkler certification, and so much more.