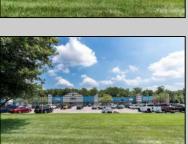

## **COMMENTS**

Great Commercial Property with fully occupied space with 14 Tenants. Prime location in East Vineland. Heavily trafficked complex. Situated on 5.86 acres. With signage on both frontages, 1 on Lincoln Avenue and 1 on Landis Ave. New directory sign, newly renovated primary sign, all new exterior gutters, plus recently certified 5 year fire sprinkler certification, and so much more.