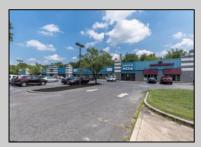

## COMMENTS

Great Commercial Property with fully occupied space with 14 Tenants. Prime location in East Vineland. Heavily trafficked complex. Situated on 5.86 acres. With signage on both frontages, 1 on Lincoln Avenue and 1 on Landis Ave. New directory sign, newly renovated primary sign, all new exterior gutters, plus recently certified 5 year fire sprinkler certification, and so much more.