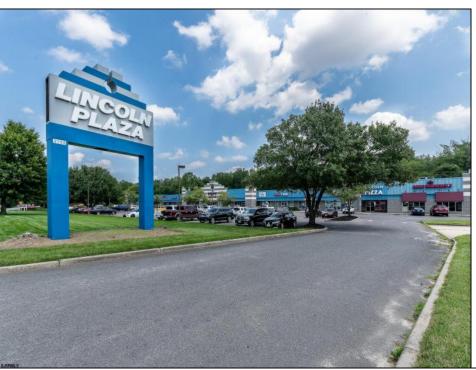

## COMMENTS

Great Commercial Property with fully occupied space with 14 Tenants. Prime location in East Vineland. Heavily trafficked complex. Situated on 5.86 acres. With signage on both frontages, 1 on Lincoln Avenue and 1 on Landis Ave. New directory sign, newly renovated primary sign, all new exterior gutters, plus recently certified 5 year fire sprinkler certification, and so much more.