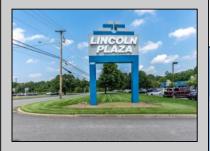

## COMMENTS

Great Commercial Property with fully occupied space with 14 Tenants. Prime location in East Vineland. Heavily trafficked complex. Situated on 5.86 acres. With signage on both frontages, 1 on Lincoln Avenue and 1 on Landis Ave. New directory sign, newly renovated primary sign, all new exterior gutters, plus recently certified 5 year fire sprinkler certification, and so much more.