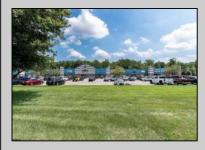

## COMMENTS

Great Commercial Property with fully occupied space with 14 Tenants. Prime location in East Vineland. Heavily trafficked complex. Situated on 5.86 acres. With signage on both frontages, 1 on Lincoln Avenue and 1 on Landis Ave. New directory sign, newly renovated primary sign, all new exterior gutters, plus recently certified 5 year fire sprinkler certification, and so much more.