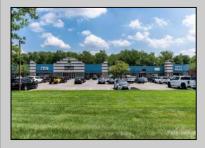

## COMMENTS

Great Commercial Property with fully occupied space with 14 Tenants. Prime location in East Vineland. Heavily trafficked complex. Situated on 5.86 acres. With signage on both frontages, 1 on Lincoln Avenue and 1 on Landis Ave. New directory sign, newly renovated primary sign, all new exterior gutters, plus recently certified 5 year fire sprinkler certification, and so much more.