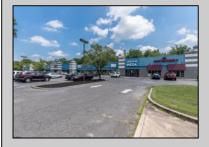

## **COMMENTS**

Great Commercial Property with fully occupied space with 14 Tenants. Prime location in East Vineland. Heavily trafficked complex. Situated on 5.86 acres. With signage on both frontages, 1 on Lincoln Avenue and 1 on Landis Ave. New directory sign, newly renovated primary sign, all new exterior gutters, plus recently certified 5 year fire sprinkler certification, and so much more.