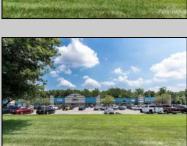

## **COMMENTS**

Great Commercial Property with fully occupied space with 14 Tenants. Prime location in East Vineland. Heavily trafficked complex. Situated on 5.86 acres. With signage on both frontages, 1 on Lincoln Avenue and 1 on Landis Ave. New directory sign, newly renovated primary sign, all new exterior gutters, plus recently certified 5 year fire sprinkler certification, and so much more.