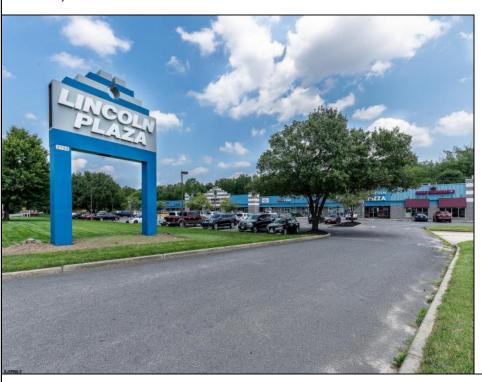

## **COMMENTS**

Great Commercial Property with fully occupied space with 14 Tenants. Prime location in East Vineland. Heavily trafficked complex. Situated on 5.86 acres. With signage on both frontages, 1 on Lincoln Avenue and 1 on Landis Ave. New directory sign, newly renovated primary sign, all new exterior gutters, plus recently certified 5 year fire sprinkler certification, and so much more.