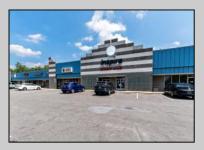

## **COMMENTS**

Great Commercial Property with fully occupied space with 14 Tenants. Prime location in East Vineland. Heavily trafficked complex. Situated on 5.86 acres. With signage on both frontages, 1 on Lincoln Avenue and 1 on Landis Ave. New directory sign, newly renovated primary sign, all new exterior gutters, plus recently certified 5 year fire sprinkler certification, and so much more.