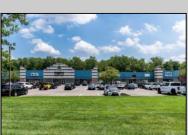

## **COMMENTS**

Great Commercial Property with fully occupied space with 14 Tenants. Prime location in East Vineland. Heavily trafficked complex. Situated on 5.86 acres. With signage on both frontages, 1 on Lincoln Avenue and 1 on Landis Ave. New directory sign, newly renovated primary sign, all new exterior gutters, plus recently certified 5 year fire sprinkler certification, and so much more.