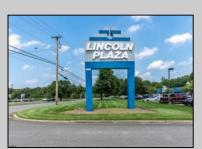

## **COMMENTS**

Great Commercial Property with fully occupied space with 14 Tenants. Prime location in East Vineland. Heavily trafficked complex. Situated on 5.86 acres. With signage on both frontages, 1 on Lincoln Avenue and 1 on Landis Ave. New directory sign, newly renovated primary sign, all new exterior gutters, plus recently certified 5 year fire sprinkler certification, and so much more.