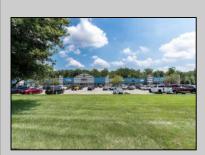

## **COMMENTS**

Great Commercial Property with fully occupied space with 14 Tenants. Prime location in East Vineland. Heavily trafficked complex. Situated on 5.86 acres. With signage on both frontages, 1 on Lincoln Avenue and 1 on Landis Ave. New directory sign, newly renovated primary sign, all new exterior gutters, plus recently certified 5 year fire sprinkler certification, and so much more.