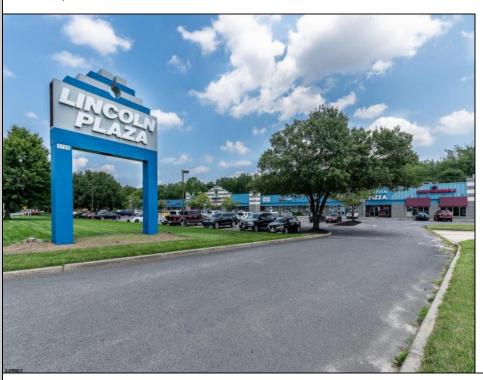

## **COMMENTS**

Great Commercial Property with fully occupied space with 14 Tenants. Prime location in East Vineland. Heavily trafficked complex. Situated on 5.86 acres. With signage on both frontages, 1 on Lincoln Avenue and 1 on Landis Ave. New directory sign, newly renovated primary sign, all new exterior gutters, plus recently certified 5 year fire sprinkler certification, and so much more.