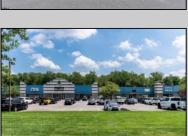

## **COMMENTS**

Great Commercial Property with fully occupied space with 14 Tenants. Prime location in East Vineland. Heavily trafficked complex. Situated on 5.86 acres. With signage on both frontages, 1 on Lincoln Avenue and 1 on Landis Ave. New directory sign, newly renovated primary sign, all new exterior gutters, plus recently certified 5 year fire sprinkler certification, and so much more.