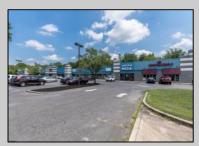

## **COMMENTS**

Great Commercial Property with fully occupied space with 14 Tenants. Prime location in East Vineland. Heavily trafficked complex. Situated on 5.86 acres. With signage on both frontages, 1 on Lincoln Avenue and 1 on Landis Ave. New directory sign, newly renovated primary sign, all new exterior gutters, plus recently certified 5 year fire sprinkler certification, and so much more.