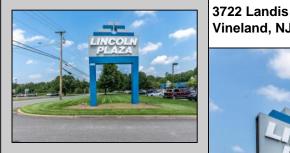

## **COMMENTS**

Great Commercial Property with fully occupied space with 14 Tenants. Prime location in East Vineland. Heavily trafficked complex. Situated on 5.86 acres. With signage on both frontages, 1 on Lincoln Avenue and 1 on Landis Ave. New directory sign, newly renovated primary sign, all new exterior gutters, plus recently certified 5 year fire sprinkler certification, and so much more.