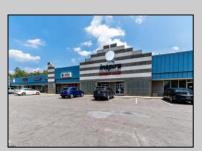

## **COMMENTS**

Great Commercial Property with fully occupied space with 14 Tenants. Prime location in East Vineland. Heavily trafficked complex. Situated on 5.86 acres. With signage on both frontages, 1 on Lincoln Avenue and 1 on Landis Ave. New directory sign, newly renovated primary sign, all new exterior gutters, plus recently certified 5 year fire sprinkler certification, and so much more.