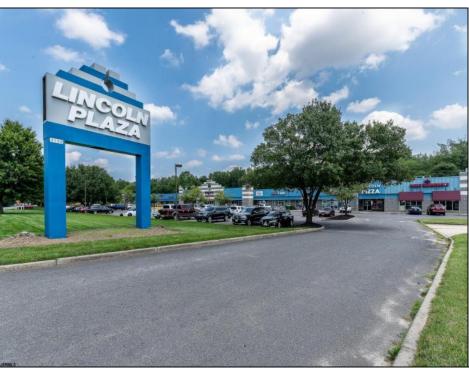

## **COMMENTS**

Great Commercial Property with fully occupied space with 14 Tenants. Prime location in East Vineland. Heavily trafficked complex. Situated on 5.86 acres. With signage on both frontages, 1 on Lincoln Avenue and 1 on Landis Ave. New directory sign, newly renovated primary sign, all new exterior gutters, plus recently certified 5 year fire sprinkler certification, and so much more.