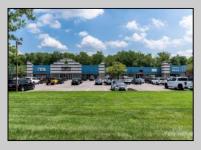

## **COMMENTS**

Great Commercial Property with fully occupied space with 14 Tenants. Prime location in East Vineland. Heavily trafficked complex. Situated on 5.86 acres. With signage on both frontages, 1 on Lincoln Avenue and 1 on Landis Ave. New directory sign, newly renovated primary sign, all new exterior gutters, plus recently certified 5 year fire sprinkler certification, and so much more.