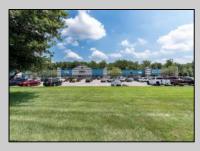

## **COMMENTS**

Great Commercial Property with fully occupied space with 14 Tenants. Prime location in East Vineland. Heavily trafficked complex. Situated on 5.86 acres. With signage on both frontages, 1 on Lincoln Avenue and 1 on Landis Ave. New directory sign, newly renovated primary sign, all new exterior gutters, plus recently certified 5 year fire sprinkler certification, and so much more.