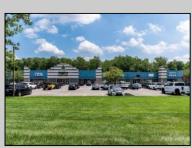

## **COMMENTS**

Great Commercial Property with fully occupied space with 14 Tenants. Prime location in East Vineland. Heavily trafficked complex. Situated on 5.86 acres. With signage on both frontages, 1 on Lincoln Avenue and 1 on Landis Ave. New directory sign, newly renovated primary sign, all new exterior gutters, plus recently certified 5 year fire sprinkler certification, and so much more.