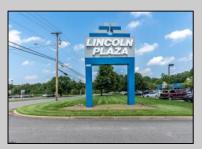

## **COMMENTS**

Great Commercial Property with fully occupied space with 14 Tenants. Prime location in East Vineland. Heavily trafficked complex. Situated on 5.86 acres. With signage on both frontages, 1 on Lincoln Avenue and 1 on Landis Ave. New directory sign, newly renovated primary sign, all new exterior gutters, plus recently certified 5 year fire sprinkler certification, and so much more.