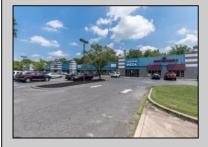

## **COMMENTS**

Great Commercial Property with fully occupied space with 14 Tenants. Prime location in East Vineland. Heavily trafficked complex. Situated on 5.86 acres. With signage on both frontages, 1 on Lincoln Avenue and 1 on Landis Ave. New directory sign, newly renovated primary sign, all new exterior gutters, plus recently certified 5 year fire sprinkler certification, and so much more.