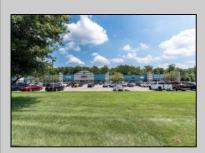

## **COMMENTS**

Great Commercial Property with fully occupied space with 14 Tenants. Prime location in East Vineland. Heavily trafficked complex. Situated on 5.86 acres. With signage on both frontages, 1 on Lincoln Avenue and 1 on Landis Ave. New directory sign, newly renovated primary sign, all new exterior gutters, plus recently certified 5 year fire sprinkler certification, and so much more.