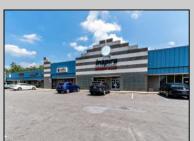

## **COMMENTS**

Great Commercial Property with fully occupied space with 14 Tenants. Prime location in East Vineland. Heavily trafficked complex. Situated on 5.86 acres. With signage on both frontages, 1 on Lincoln Avenue and 1 on Landis Ave. New directory sign, newly renovated primary sign, all new exterior gutters, plus recently certified 5 year fire sprinkler certification, and so much more.