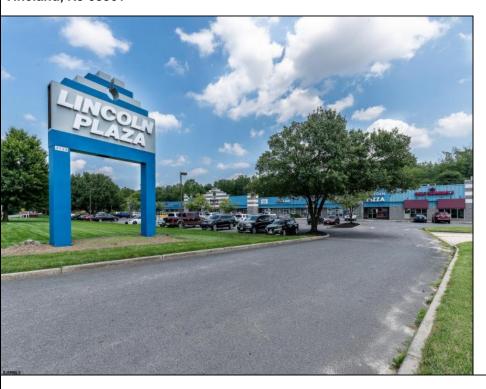

## **COMMENTS**

Great Commercial Property with fully occupied space with 14 Tenants. Prime location in East Vineland. Heavily trafficked complex. Situated on 5.86 acres. With signage on both frontages, 1 on Lincoln Avenue and 1 on Landis Ave. New directory sign, newly renovated primary sign, all new exterior gutters, plus recently certified 5 year fire sprinkler certification, and so much more.