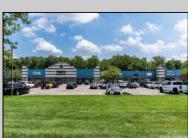

## **COMMENTS**

Great Commercial Property with fully occupied space with 14 Tenants. Prime location in East Vineland. Heavily trafficked complex. Situated on 5.86 acres. With signage on both frontages, 1 on Lincoln Avenue and 1 on Landis Ave. New directory sign, newly renovated primary sign, all new exterior gutters, plus recently certified 5 year fire sprinkler certification, and so much more.

| PROPERTY DETAILS             |                                                               |                                             |                                                                                                  |
|------------------------------|---------------------------------------------------------------|---------------------------------------------|--------------------------------------------------------------------------------------------------|
| Exterior<br>Block<br>Masonry | OutsideFeatures<br>Restrooms<br>Security Light/System<br>Sign | ParkingGarage<br>11 or More Spaces<br>Paved | InteriorFeatures<br>Fire Sprinkler System<br>Other (See Remarks)<br>Restroom<br>Smoke/Fire Alarm |