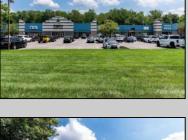

## **COMMENTS**

Great Commercial Property with fully occupied space with 14 Tenants. Prime location in East Vineland. Heavily trafficked complex. Situated on 5.86 acres. With signage on both frontages, 1 on Lincoln Avenue and 1 on Landis Ave. New directory sign, newly renovated primary sign, all new exterior gutters, plus recently certified 5 year fire sprinkler certification, and so much more.

| PROPERTY DETAILS             |                                                               |                                             |                                                                                                  |
|------------------------------|---------------------------------------------------------------|---------------------------------------------|--------------------------------------------------------------------------------------------------|
| Exterior<br>Block<br>Masonry | OutsideFeatures<br>Restrooms<br>Security Light/System<br>Sign | ParkingGarage<br>11 or More Spaces<br>Paved | InteriorFeatures<br>Fire Sprinkler System<br>Other (See Remarks)<br>Restroom<br>Smoke/Fire Alarm |