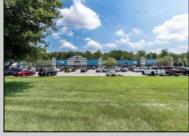

## **COMMENTS**

Great Commercial Property with fully occupied space with 14 Tenants. Prime location in East Vineland. Heavily trafficked complex. Situated on 5.86 acres. With signage on both frontages, 1 on Lincoln Avenue and 1 on Landis Ave. New directory sign, newly renovated primary sign, all new exterior gutters, plus recently certified 5 year fire sprinkler certification, and so much more.