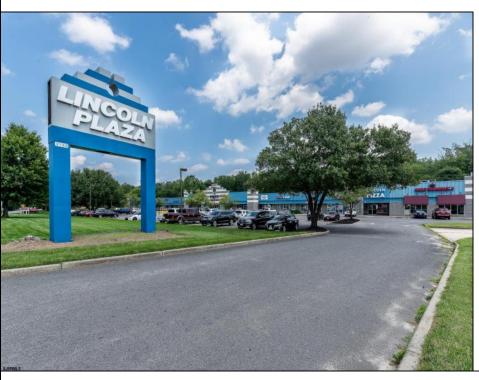

## **COMMENTS**

Great Commercial Property with fully occupied space with 14 Tenants. Prime location in East Vineland. Heavily trafficked complex. Situated on 5.86 acres. With signage on both frontages, 1 on Lincoln Avenue and 1 on Landis Ave. New directory sign, newly renovated primary sign, all new exterior gutters, plus recently certified 5 year fire sprinkler certification, and so much more.