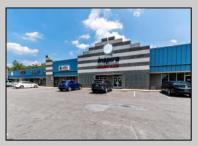

## **COMMENTS**

Great Commercial Property with fully occupied space with 14 Tenants. Prime location in East Vineland. Heavily trafficked complex. Situated on 5.86 acres. With signage on both frontages, 1 on Lincoln Avenue and 1 on Landis Ave. New directory sign, newly renovated primary sign, all new exterior gutters, plus recently certified 5 year fire sprinkler certification, and so much more.