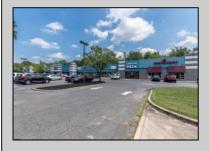

## **COMMENTS**

Great Commercial Property with fully occupied space with 14 Tenants. Prime location in East Vineland. Heavily trafficked complex. Situated on 5.86 acres. With signage on both frontages, 1 on Lincoln Avenue and 1 on Landis Ave. New directory sign, newly renovated primary sign, all new exterior gutters, plus recently certified 5 year fire sprinkler certification, and so much more.