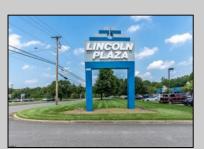

## **COMMENTS**

Great Commercial Property with fully occupied space with 14 Tenants. Prime location in East Vineland. Heavily trafficked complex. Situated on 5.86 acres. With signage on both frontages, 1 on Lincoln Avenue and 1 on Landis Ave. New directory sign, newly renovated primary sign, all new exterior gutters, plus recently certified 5 year fire sprinkler certification, and so much more.