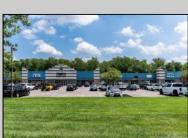

## **COMMENTS**

Great Commercial Property with fully occupied space with 14 Tenants. Prime location in East Vineland. Heavily trafficked complex. Situated on 5.86 acres. With signage on both frontages, 1 on Lincoln Avenue and 1 on Landis Ave. New directory sign, newly renovated primary sign, all new exterior gutters, plus recently certified 5 year fire sprinkler certification, and so much more.

| PROPERTY DETAILS             |                                                               |                                             |                                                                                                  |
|------------------------------|---------------------------------------------------------------|---------------------------------------------|--------------------------------------------------------------------------------------------------|
| Exterior<br>Block<br>Masonry | OutsideFeatures<br>Restrooms<br>Security Light/System<br>Sign | ParkingGarage<br>11 or More Spaces<br>Paved | InteriorFeatures<br>Fire Sprinkler System<br>Other (See Remarks)<br>Restroom<br>Smoke/Fire Alarm |