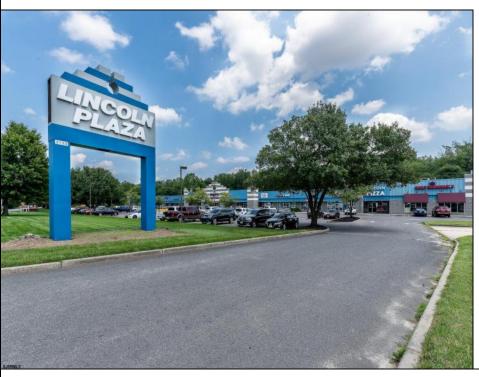

## **COMMENTS**

Great Commercial Property with fully occupied space with 14 Tenants. Prime location in East Vineland. Heavily trafficked complex. Situated on 5.86 acres. With signage on both frontages, 1 on Lincoln Avenue and 1 on Landis Ave. New directory sign, newly renovated primary sign, all new exterior gutters, plus recently certified 5 year fire sprinkler certification, and so much more.