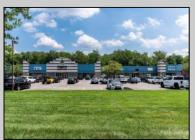

## COMMENTS

Great Commercial Property with fully occupied space with 14 Tenants. Prime location in East Vineland. Heavily trafficked complex. Situated on 5.86 acres. With signage on both frontages, 1 on Lincoln Avenue and 1 on Landis Ave. New directory sign, newly renovated primary sign, all new exterior gutters, plus recently certified 5 year fire sprinkler certification, and so much more. **PROPERTY DETAILS** 