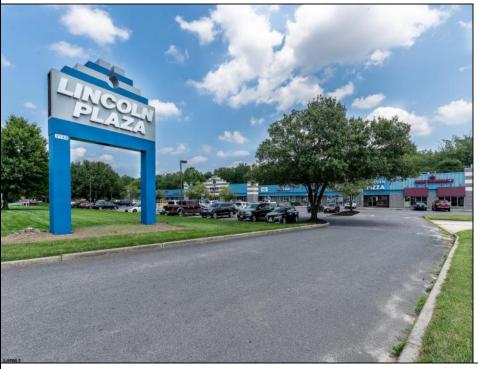

## COMMENTS

Great Commercial Property with fully occupied space with 14 Tenants. Prime location in East Vineland. Heavily trafficked complex. Situated on 5.86 acres. With signage on both frontages, 1 on Lincoln Avenue and 1 on Landis Ave. New directory sign, newly renovated primary sign, all new exterior gutters, plus recently certified 5 year fire sprinkler certification, and so much more. **PROPERTY DETAILS** 