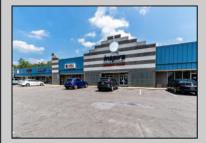

## COMMENTS

Great Commercial Property with fully occupied space with 14 Tenants. Prime location in East Vineland. Heavily trafficked complex. Situated on 5.86 acres. With signage on both frontages, 1 on Lincoln Avenue and 1 on Landis Ave. New directory sign, newly renovated primary sign, all new exterior gutters, plus recently certified 5 year fire sprinkler certification, and so much more. **PROPERTY DETAILS** 