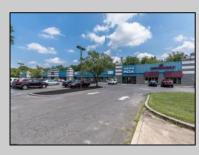

## COMMENTS

Great Commercial Property with fully occupied space with 14 Tenants. Prime location in East Vineland. Heavily trafficked complex. Situated on 5.86 acres. With signage on both frontages, 1 on Lincoln Avenue and 1 on Landis Ave. New directory sign, newly renovated primary sign, all new exterior gutters, plus recently certified 5 year fire sprinkler certification, and so much more. **PROPERTY DETAILS** 