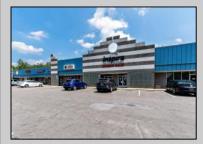

## COMMENTS

Great Commercial Property with fully occupied space with 14 Tenants. Prime location in East Vineland. Heavily trafficked complex. Situated on 5.86 acres. With signage on both frontages, 1 on Lincoln Avenue and 1 on Landis Ave. New directory sign, newly renovated primary sign, all new exterior gutters, plus recently certified 5 year fire sprinkler certification, and so much more. **PROPERTY DETAILS** 