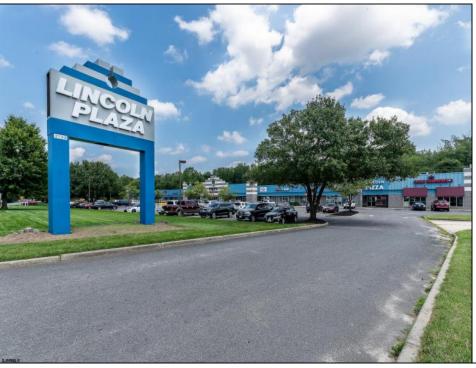

## COMMENTS

Great Commercial Property with fully occupied space with 14 Tenants. Prime location in East Vineland. Heavily trafficked complex. Situated on 5.86 acres. With signage on both frontages, 1 on Lincoln Avenue and 1 on Landis Ave. New directory sign, newly renovated primary sign, all new exterior gutters, plus recently certified 5 year fire sprinkler certification, and so much more. **PROPERTY DETAILS** 