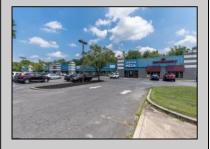

## **COMMENTS**

Great Commercial Property with fully occupied space with 14 Tenants. Prime location in East Vineland. Heavily trafficked complex. Situated on 5.86 acres. With signage on both frontages, 1 on Lincoln Avenue and 1 on Landis Ave. New directory sign, newly renovated primary sign, all new exterior gutters, plus recently certified 5 year fire sprinkler certification, and so much more.