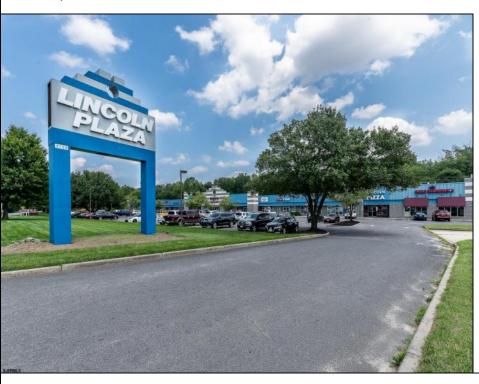

## **COMMENTS**

Great Commercial Property with fully occupied space with 14 Tenants. Prime location in East Vineland. Heavily trafficked complex. Situated on 5.86 acres. With signage on both frontages, 1 on Lincoln Avenue and 1 on Landis Ave. New directory sign, newly renovated primary sign, all new exterior gutters, plus recently certified 5 year fire sprinkler certification, and so much more.