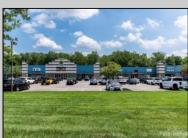

## **COMMENTS**

Great Commercial Property with fully occupied space with 14 Tenants. Prime location in East Vineland. Heavily trafficked complex. Situated on 5.86 acres. With signage on both frontages, 1 on Lincoln Avenue and 1 on Landis Ave. New directory sign, newly renovated primary sign, all new exterior gutters, plus recently certified 5 year fire sprinkler certification, and so much more.