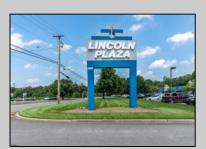

## **COMMENTS**

Great Commercial Property with fully occupied space with 14 Tenants. Prime location in East Vineland. Heavily trafficked complex. Situated on 5.86 acres. With signage on both frontages, 1 on Lincoln Avenue and 1 on Landis Ave. New directory sign, newly renovated primary sign, all new exterior gutters, plus recently certified 5 year fire sprinkler certification, and so much more.