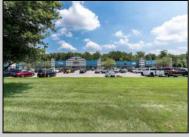

## **COMMENTS**

Great Commercial Property with fully occupied space with 14 Tenants. Prime location in East Vineland. Heavily trafficked complex. Situated on 5.86 acres. With signage on both frontages, 1 on Lincoln Avenue and 1 on Landis Ave. New directory sign, newly renovated primary sign, all new exterior gutters, plus recently certified 5 year fire sprinkler certification, and so much more.