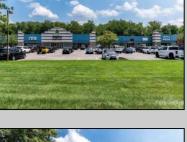

## **COMMENTS**

Great Commercial Property with fully occupied space with 14 Tenants. Prime location in East Vineland. Heavily trafficked complex. Situated on 5.86 acres. With signage on both frontages, 1 on Lincoln Avenue and 1 on Landis Ave. New directory sign, newly renovated primary sign, all new exterior gutters, plus recently certified 5 year fire sprinkler certification, and so much more.