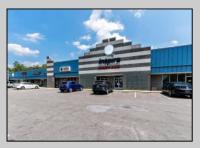

## **COMMENTS**

Great Commercial Property with fully occupied space with 14 Tenants. Prime location in East Vineland. Heavily trafficked complex. Situated on 5.86 acres. With signage on both frontages, 1 on Lincoln Avenue and 1 on Landis Ave. New directory sign, newly renovated primary sign, all new exterior gutters, plus recently certified 5 year fire sprinkler certification, and so much more.