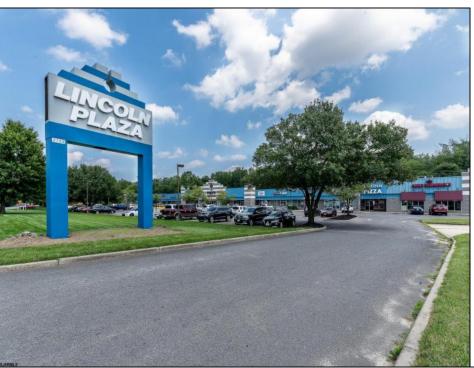

## COMMENTS

Great Commercial Property with fully occupied space with 14 Tenants. Prime location in East Vineland. Heavily trafficked complex. Situated on 5.86 acres. With signage on both frontages, 1 on Lincoln Avenue and 1 on Landis Ave. New directory sign, newly renovated primary sign, all new exterior gutters, plus recently certified 5 year fire sprinkler certification, and so much more.