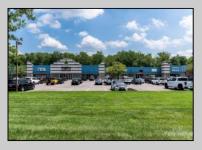

## COMMENTS

Great Commercial Property with fully occupied space with 14 Tenants. Prime location in East Vineland. Heavily trafficked complex. Situated on 5.86 acres. With signage on both frontages, 1 on Lincoln Avenue and 1 on Landis Ave. New directory sign, newly renovated primary sign, all new exterior gutters, plus recently certified 5 year fire sprinkler certification, and so much more.