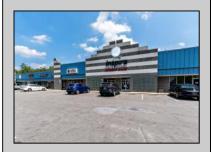

## COMMENTS

Great Commercial Property with fully occupied space with 14 Tenants. Prime location in East Vineland. Heavily trafficked complex. Situated on 5.86 acres. With signage on both frontages, 1 on Lincoln Avenue and 1 on Landis Ave. New directory sign, newly renovated primary sign, all new exterior gutters, plus recently certified 5 year fire sprinkler certification, and so much more.