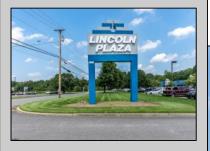

## COMMENTS

Great Commercial Property with fully occupied space with 14 Tenants. Prime location in East Vineland. Heavily trafficked complex. Situated on 5.86 acres. With signage on both frontages, 1 on Lincoln Avenue and 1 on Landis Ave. New directory sign, newly renovated primary sign, all new exterior gutters, plus recently certified 5 year fire sprinkler certification, and so much more.