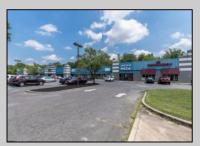

## COMMENTS

Great Commercial Property with fully occupied space with 14 Tenants. Prime location in East Vineland. Heavily trafficked complex. Situated on 5.86 acres. With signage on both frontages, 1 on Lincoln Avenue and 1 on Landis Ave. New directory sign, newly renovated primary sign, all new exterior gutters, plus recently certified 5 year fire sprinkler certification, and so much more.