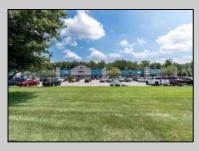

## COMMENTS

Great Commercial Property with fully occupied space with 14 Tenants. Prime location in East Vineland. Heavily trafficked complex. Situated on 5.86 acres. With signage on both frontages, 1 on Lincoln Avenue and 1 on Landis Ave. New directory sign, newly renovated primary sign, all new exterior gutters, plus recently certified 5 year fire sprinkler certification, and so much more.