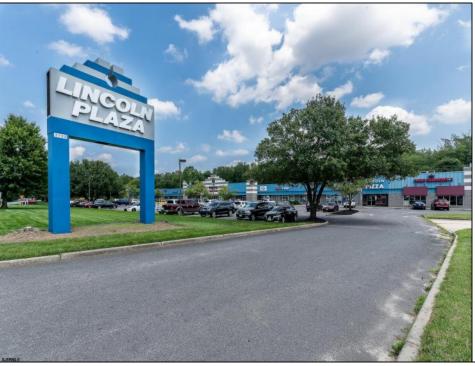

## COMMENTS

Great Commercial Property with fully occupied space with 14 Tenants. Prime location in East Vineland. Heavily trafficked complex. Situated on 5.86 acres. With signage on both frontages, 1 on Lincoln Avenue and 1 on Landis Ave. New directory sign, newly renovated primary sign, all new exterior gutters, plus recently certified 5 year fire sprinkler certification, and so much more. **PROPERTY DETAILS** 