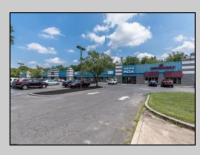

## COMMENTS

Great Commercial Property with fully occupied space with 14 Tenants. Prime location in East Vineland. Heavily trafficked complex. Situated on 5.86 acres. With signage on both frontages, 1 on Lincoln Avenue and 1 on Landis Ave. New directory sign, newly renovated primary sign, all new exterior gutters, plus recently certified 5 year fire sprinkler certification, and so much more. **PROPERTY DETAILS** 