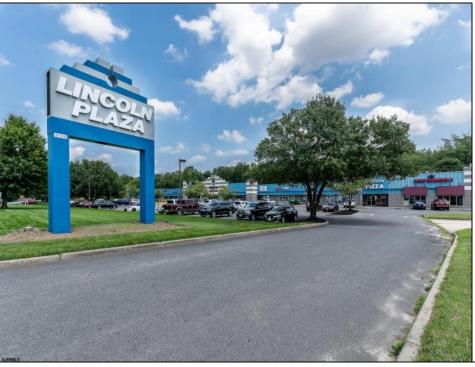

## COMMENTS

Great Commercial Property with fully occupied space with 14 Tenants. Prime location in East Vineland. Heavily trafficked complex. Situated on 5.86 acres. With signage on both frontages, 1 on Lincoln Avenue and 1 on Landis Ave. New directory sign, newly renovated primary sign, all new exterior gutters, plus recently certified 5 year fire sprinkler certification, and so much more. **PROPERTY DETAILS** 