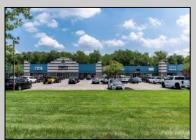

## COMMENTS

Great Commercial Property with fully occupied space with 14 Tenants. Prime location in East Vineland. Heavily trafficked complex. Situated on 5.86 acres. With signage on both frontages, 1 on Lincoln Avenue and 1 on Landis Ave. New directory sign, newly renovated primary sign, all new exterior gutters, plus recently certified 5 year fire sprinkler certification, and so much more. **PROPERTY DETAILS** 