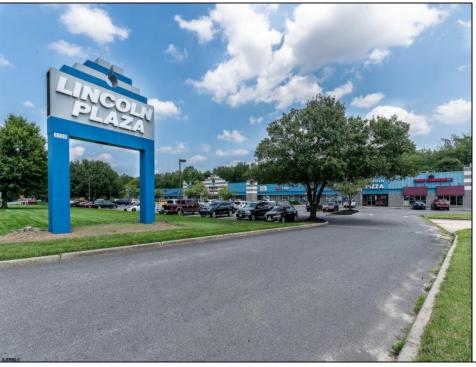

## COMMENTS

Great Commercial Property with fully occupied space with 14 Tenants. Prime location in East Vineland. Heavily trafficked complex. Situated on 5.86 acres. With signage on both frontages, 1 on Lincoln Avenue and 1 on Landis Ave. New directory sign, newly renovated primary sign, all new exterior gutters, plus recently certified 5 year fire sprinkler certification, and so much more. **PROPERTY DETAILS** 