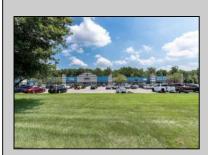

## COMMENTS

Great Commercial Property with fully occupied space with 14 Tenants. Prime location in East Vineland. Heavily trafficked complex. Situated on 5.86 acres. With signage on both frontages, 1 on Lincoln Avenue and 1 on Landis Ave. New directory sign, newly renovated primary sign, all new exterior gutters, plus recently certified 5 year fire sprinkler certification, and so much more. **PROPERTY DETAILS** 