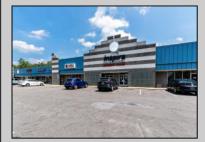

## COMMENTS

Great Commercial Property with fully occupied space with 14 Tenants. Prime location in East Vineland. Heavily trafficked complex. Situated on 5.86 acres. With signage on both frontages, 1 on Lincoln Avenue and 1 on Landis Ave. New directory sign, newly renovated primary sign, all new exterior gutters, plus recently certified 5 year fire sprinkler certification, and so much more. **PROPERTY DETAILS** 