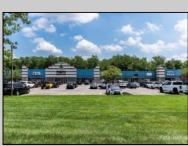

## **COMMENTS**

Great Commercial Property with fully occupied space with 14 Tenants. Prime location in East Vineland. Heavily trafficked complex. Situated on 5.86 acres. With signage on both frontages, 1 on Lincoln Avenue and 1 on Landis Ave. New directory sign, newly renovated primary sign, all new exterior gutters, plus recently certified 5 year fire sprinkler certification, and so much more.

| PROPERTY DETAILS             |                                                               |                                             |                                                                                                  |
|------------------------------|---------------------------------------------------------------|---------------------------------------------|--------------------------------------------------------------------------------------------------|
| Exterior<br>Block<br>Masonry | OutsideFeatures<br>Restrooms<br>Security Light/System<br>Sign | ParkingGarage<br>11 or More Spaces<br>Paved | InteriorFeatures<br>Fire Sprinkler System<br>Other (See Remarks)<br>Restroom<br>Smoke/Fire Alarm |