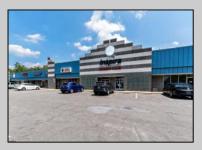

## **COMMENTS**

Great Commercial Property with fully occupied space with 14 Tenants. Prime location in East Vineland. Heavily trafficked complex. Situated on 5.86 acres. With signage on both frontages, 1 on Lincoln Avenue and 1 on Landis Ave. New directory sign, newly renovated primary sign, all new exterior gutters, plus recently certified 5 year fire sprinkler certification, and so much more.