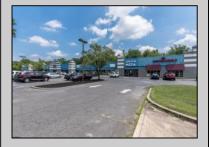

## **COMMENTS**

Great Commercial Property with fully occupied space with 14 Tenants. Prime location in East Vineland. Heavily trafficked complex. Situated on 5.86 acres. With signage on both frontages, 1 on Lincoln Avenue and 1 on Landis Ave. New directory sign, newly renovated primary sign, all new exterior gutters, plus recently certified 5 year fire sprinkler certification, and so much more.