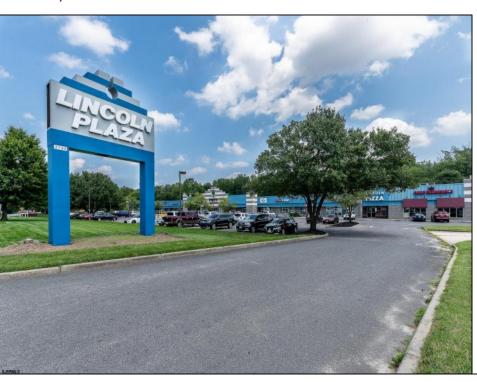

## **COMMENTS**

Great Commercial Property with fully occupied space with 14 Tenants. Prime location in East Vineland. Heavily trafficked complex. Situated on 5.86 acres. With signage on both frontages, 1 on Lincoln Avenue and 1 on Landis Ave. New directory sign, newly renovated primary sign, all new exterior gutters, plus recently certified 5 year fire sprinkler certification, and so much more.