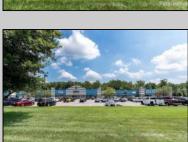

## **COMMENTS**

Great Commercial Property with fully occupied space with 14 Tenants. Prime location in East Vineland. Heavily trafficked complex. Situated on 5.86 acres. With signage on both frontages, 1 on Lincoln Avenue and 1 on Landis Ave. New directory sign, newly renovated primary sign, all new exterior gutters, plus recently certified 5 year fire sprinkler certification, and so much more.