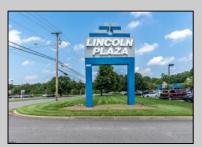

## **COMMENTS**

Great Commercial Property with fully occupied space with 14 Tenants. Prime location in East Vineland. Heavily trafficked complex. Situated on 5.86 acres. With signage on both frontages, 1 on Lincoln Avenue and 1 on Landis Ave. New directory sign, newly renovated primary sign, all new exterior gutters, plus recently certified 5 year fire sprinkler certification, and so much more.