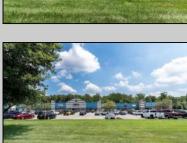

## **COMMENTS**

Great Commercial Property with fully occupied space with 14 Tenants. Prime location in East Vineland. Heavily trafficked complex. Situated on 5.86 acres. With signage on both frontages, 1 on Lincoln Avenue and 1 on Landis Ave. New directory sign, newly renovated primary sign, all new exterior gutters, plus recently certified 5 year fire sprinkler certification, and so much more.