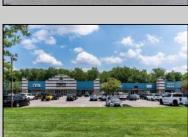

## **COMMENTS**

Great Commercial Property with fully occupied space with 14 Tenants. Prime location in East Vineland. Heavily trafficked complex. Situated on 5.86 acres. With signage on both frontages, 1 on Lincoln Avenue and 1 on Landis Ave. New directory sign, newly renovated primary sign, all new exterior gutters, plus recently certified 5 year fire sprinkler certification, and so much more.