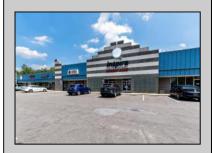

## **COMMENTS**

Great Commercial Property with fully occupied space with 14 Tenants. Prime location in East Vineland. Heavily trafficked complex. Situated on 5.86 acres. With signage on both frontages, 1 on Lincoln Avenue and 1 on Landis Ave. New directory sign, newly renovated primary sign, all new exterior gutters, plus recently certified 5 year fire sprinkler certification, and so much more.