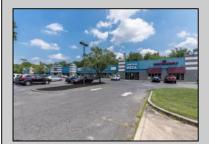

## **COMMENTS**

Great Commercial Property with fully occupied space with 14 Tenants. Prime location in East Vineland. Heavily trafficked complex. Situated on 5.86 acres. With signage on both frontages, 1 on Lincoln Avenue and 1 on Landis Ave. New directory sign, newly renovated primary sign, all new exterior gutters, plus recently certified 5 year fire sprinkler certification, and so much more.