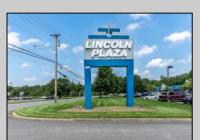

## **COMMENTS**

Great Commercial Property with fully occupied space with 14 Tenants. Prime location in East Vineland. Heavily trafficked complex. Situated on 5.86 acres. With signage on both frontages, 1 on Lincoln Avenue and 1 on Landis Ave. New directory sign, newly renovated primary sign, all new exterior gutters, plus recently certified 5 year fire sprinkler certification, and so much more.