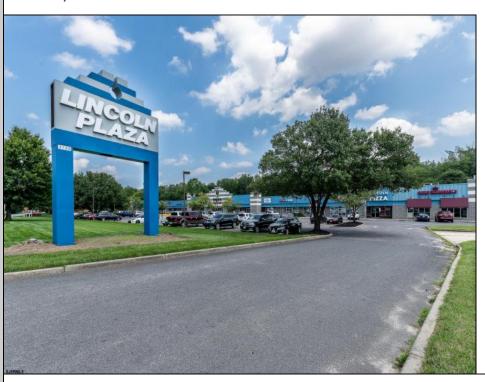

## **COMMENTS**

Great Commercial Property with fully occupied space with 14 Tenants. Prime location in East Vineland. Heavily trafficked complex. Situated on 5.86 acres. With signage on both frontages, 1 on Lincoln Avenue and 1 on Landis Ave. New directory sign, newly renovated primary sign, all new exterior gutters, plus recently certified 5 year fire sprinkler certification, and so much more.