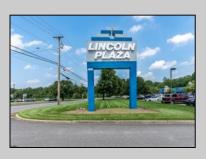

## COMMENTS

Great Commercial Property with fully occupied space with 14 Tenants. Prime location in East Vineland. Heavily trafficked complex. Situated on 5.86 acres. With signage on both frontages, 1 on Lincoln Avenue and 1 on Landis Ave. New directory sign, newly renovated primary sign, all new exterior gutters, plus recently certified 5 year fire sprinkler certification, and so much more. **PROPERTY DETAILS** 