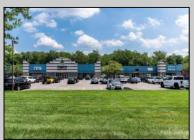

## COMMENTS

Great Commercial Property with fully occupied space with 14 Tenants. Prime location in East Vineland. Heavily trafficked complex. Situated on 5.86 acres. With signage on both frontages, 1 on Lincoln Avenue and 1 on Landis Ave. New directory sign, newly renovated primary sign, all new exterior gutters, plus recently certified 5 year fire sprinkler certification, and so much more. **PROPERTY DETAILS** 