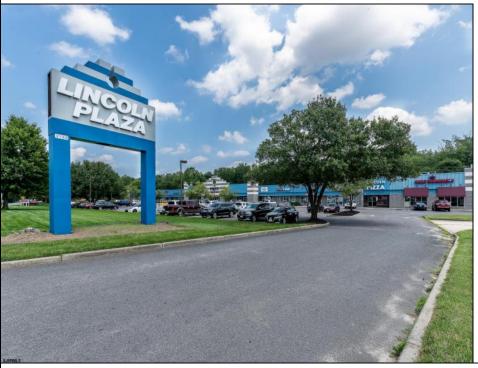

## COMMENTS

Great Commercial Property with fully occupied space with 14 Tenants. Prime location in East Vineland. Heavily trafficked complex. Situated on 5.86 acres. With signage on both frontages, 1 on Lincoln Avenue and 1 on Landis Ave. New directory sign, newly renovated primary sign, all new exterior gutters, plus recently certified 5 year fire sprinkler certification, and so much more. **PROPERTY DETAILS** 