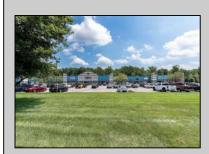

## COMMENTS

Great Commercial Property with fully occupied space with 14 Tenants. Prime location in East Vineland. Heavily trafficked complex. Situated on 5.86 acres. With signage on both frontages, 1 on Lincoln Avenue and 1 on Landis Ave. New directory sign, newly renovated primary sign, all new exterior gutters, plus recently certified 5 year fire sprinkler certification, and so much more. **PROPERTY DETAILS** 