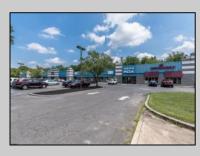

## COMMENTS

Great Commercial Property with fully occupied space with 14 Tenants. Prime location in East Vineland. Heavily trafficked complex. Situated on 5.86 acres. With signage on both frontages, 1 on Lincoln Avenue and 1 on Landis Ave. New directory sign, newly renovated primary sign, all new exterior gutters, plus recently certified 5 year fire sprinkler certification, and so much more. **PROPERTY DETAILS** 