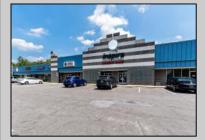

## COMMENTS

Great Commercial Property with fully occupied space with 14 Tenants. Prime location in East Vineland. Heavily trafficked complex. Situated on 5.86 acres. With signage on both frontages, 1 on Lincoln Avenue and 1 on Landis Ave. New directory sign, newly renovated primary sign, all new exterior gutters, plus recently certified 5 year fire sprinkler certification, and so much more. **PROPERTY DETAILS** 