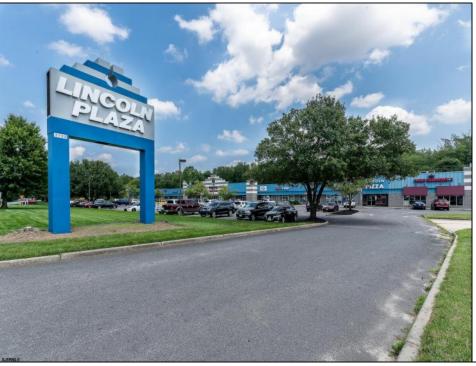

## COMMENTS

Great Commercial Property with fully occupied space with 14 Tenants. Prime location in East Vineland. Heavily trafficked complex. Situated on 5.86 acres. With signage on both frontages, 1 on Lincoln Avenue and 1 on Landis Ave. New directory sign, newly renovated primary sign, all new exterior gutters, plus recently certified 5 year fire sprinkler certification, and so much more. **PROPERTY DETAILS** 