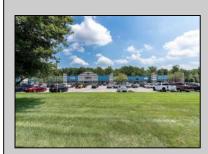

## COMMENTS

Great Commercial Property with fully occupied space with 14 Tenants. Prime location in East Vineland. Heavily trafficked complex. Situated on 5.86 acres. With signage on both frontages, 1 on Lincoln Avenue and 1 on Landis Ave. New directory sign, newly renovated primary sign, all new exterior gutters, plus recently certified 5 year fire sprinkler certification, and so much more. **PROPERTY DETAILS** 