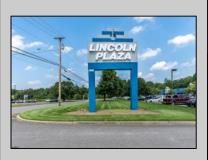

## COMMENTS

Great Commercial Property with fully occupied space with 14 Tenants. Prime location in East Vineland. Heavily trafficked complex. Situated on 5.86 acres. With signage on both frontages, 1 on Lincoln Avenue and 1 on Landis Ave. New directory sign, newly renovated primary sign, all new exterior gutters, plus recently certified 5 year fire sprinkler certification, and so much more. **PROPERTY DETAILS** 