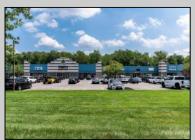

## COMMENTS

Great Commercial Property with fully occupied space with 14 Tenants. Prime location in East Vineland. Heavily trafficked complex. Situated on 5.86 acres. With signage on both frontages, 1 on Lincoln Avenue and 1 on Landis Ave. New directory sign, newly renovated primary sign, all new exterior gutters, plus recently certified 5 year fire sprinkler certification, and so much more. **PROPERTY DETAILS** 