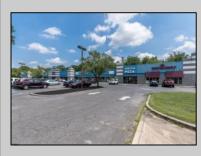

## COMMENTS

Great Commercial Property with fully occupied space with 14 Tenants. Prime location in East Vineland. Heavily trafficked complex. Situated on 5.86 acres. With signage on both frontages, 1 on Lincoln Avenue and 1 on Landis Ave. New directory sign, newly renovated primary sign, all new exterior gutters, plus recently certified 5 year fire sprinkler certification, and so much more. **PROPERTY DETAILS** 