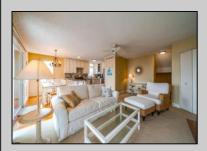

## **COMMENTS**

This unit is a corner unit which is a rarity and is highly sought after. As a corner unit it has more windows and brings a bright and airy atmosphere. You can entertain on the front deck which overlooks the picturesque water views of the bay and marina or go to the back deck and enjoy the portraitlike landscaping or take a very short walk to the pool. The unit has been updated and remodeled with custom cabinetry, granite countertops, hardwood flooring, appliances, furniture, liv rm sliders, the common bathroom remodeled/enlarged shower and too many things to note. Fully furnished. storage unit front deck and in the carport. Trustee/Seller is a licensed realtor in Pennsylvania.