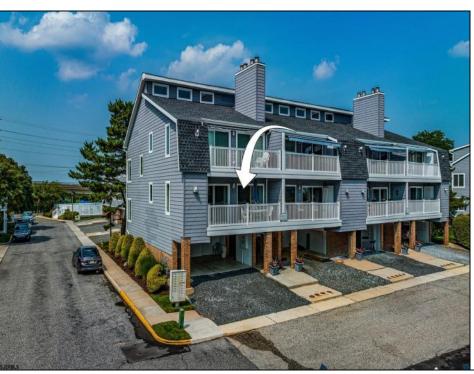

## **COMMENTS**

This unit is a corner unit which is a rarity and is highly sought after. As a corner unit it has more windows and brings a bright and airy atmosphere. You can entertain on the front deck which overlooks the picturesque water views of the bay and marina or go to the back deck and enjoy the portraitlike landscaping or take a very short walk to the pool. The unit has been updated and remodeled with custom cabinetry, granite countertops, hardwood flooring, appliances, furniture, liv rm sliders, the common bathroom remodeled/enlarged shower and too many things to note. Fully furnished. storage unit front deck and in the carport. Trustee/Seller is a licensed realtor in Pennsylvania.