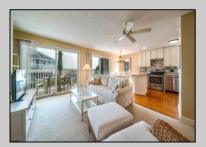

## **COMMENTS**

This unit is a corner unit which is a rarity and is highly sought after. As a corner unit it has more windows and brings a bright and airy atmosphere. You can entertain on the front deck which overlooks the picturesque water views of the bay and marina or go to the back deck and enjoy the portraitlike landscaping or take a very short walk to the pool. The unit has been updated and remodeled with custom cabinetry, granite countertops, hardwood flooring, appliances, furniture, liv rm sliders, the common bathroom remodeled/enlarged shower and too many things to note. Fully furnished. storage unit front deck and in the carport. Trustee/Seller is a licensed realtor in Pennsylvania.