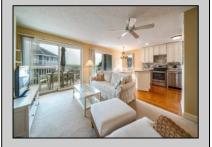

## **COMMENTS**

This unit is a corner unit which is a rarity and is highly sought after. As a corner unit it has more windows and brings a bright and airy atmosphere. You can entertain on the front deck which overlooks the picturesque water views of the bay and marina or go to the back deck and enjoy the portraitlike landscaping or take a very short walk to the pool. The unit has been updated and remodeled with custom cabinetry, granite countertops, hardwood flooring, appliances, furniture, liv rm sliders, the common bathroom remodeled/enlarged shower and too many things to note. Fully furnished. storage unit front deck and in the carport. Trustee/Seller is a licensed realtor in Pennsylvania.