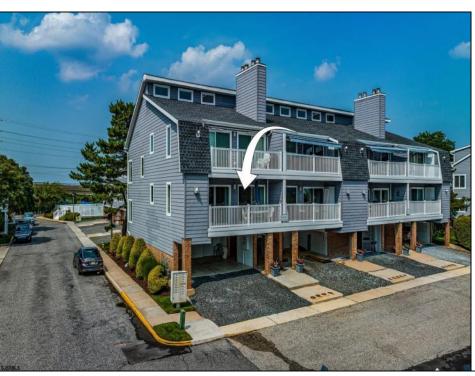

## **COMMENTS**

This unit is a corner unit which is a rarity and is highly sought after. As a corner unit it has more windows and brings a bright and airy atmosphere. You can entertain on the front deck which overlooks the picturesque water views of the bay and marina or go to the back deck and enjoy the portraitlike landscaping or take a very short walk to the pool. The unit has been updated and remodeled with custom cabinetry, granite countertops, hardwood flooring, appliances, furniture, liv rm sliders, the common bathroom remodeled/enlarged shower and too many things to note. Fully furnished. storage unit front deck and in the carport. Trustee/Seller is a licensed realtor in Pennsylvania.