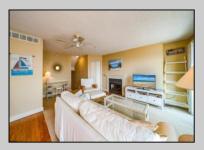

## **COMMENTS**

This unit is a corner unit which is a rarity and is highly sought after. As a corner unit it has more windows and brings a bright and airy atmosphere. You can entertain on the front deck which overlooks the picturesque water views of the bay and marina or go to the back deck and enjoy the portraitlike landscaping or take a very short walk to the pool. The unit has been updated and remodeled with custom cabinetry, granite countertops, hardwood flooring, appliances, furniture, liv rm sliders, the common bathroom remodeled/enlarged shower and too many things to note. Fully furnished. storage unit front deck and in the carport. Trustee/Seller is a licensed realtor in Pennsylvania.