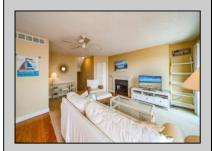

## **COMMENTS**

This unit is a corner unit which is a rarity and is highly sought after. As a corner unit it has more windows and brings a bright and airy atmosphere. You can entertain on the front deck which overlooks the picturesque water views of the bay and marina or go to the back deck and enjoy the portraitlike landscaping or take a very short walk to the pool. The unit has been updated and remodeled with custom cabinetry, granite countertops, hardwood flooring, appliances, furniture, liv rm sliders, the common bathroom remodeled/enlarged shower and too many things to note. Fully furnished. storage unit front deck and in the carport. Trustee/Seller is a licensed realtor in Pennsylvania.