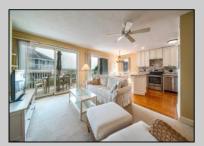

## **COMMENTS**

This unit is a corner unit which is a rarity and is highly sought after. As a corner unit it has more windows and brings a bright and airy atmosphere. You can entertain on the front deck which overlooks the picturesque water views of the bay and marina or go to the back deck and enjoy the portraitlike landscaping or take a very short walk to the pool. The unit has been updated and remodeled with custom cabinetry, granite countertops, hardwood flooring, appliances, furniture, liv rm sliders, the common bathroom remodeled/enlarged shower and too many things to note. Fully furnished. storage unit front deck and in the carport. Trustee/Seller is a licensed realtor in Pennsylvania.