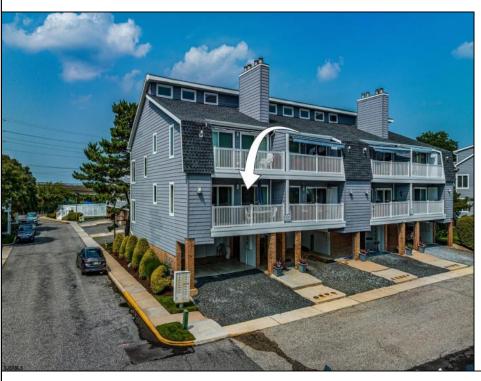

## **COMMENTS**

This unit is a corner unit which is a rarity and is highly sought after. As a corner unit it has more windows and brings a bright and airy atmosphere. You can entertain on the front deck which overlooks the picturesque water views of the bay and marina or go to the back deck and enjoy the portraitlike landscaping or take a very short walk to the pool. The unit has been updated and remodeled with custom cabinetry, granite countertops, hardwood flooring, appliances, furniture, liv rm sliders, the common bathroom remodeled/enlarged shower and too many things to note. Fully furnished. storage unit front deck and in the carport. Trustee/Seller is a licensed realtor in Pennsylvania.