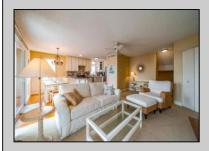

## **COMMENTS**

This unit is a corner unit which is a rarity and is highly sought after. As a corner unit it has more windows and brings a bright and airy atmosphere. You can entertain on the front deck which overlooks the picturesque water views of the bay and marina or go to the back deck and enjoy the portraitlike landscaping or take a very short walk to the pool. The unit has been updated and remodeled with custom cabinetry, granite countertops, hardwood flooring, appliances, furniture, liv rm sliders, the common bathroom remodeled/enlarged shower and too many things to note. Fully furnished. storage unit front deck and in the carport. Trustee/Seller is a licensed realtor in Pennsylvania.