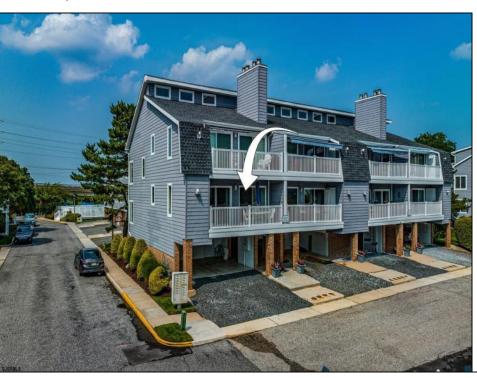

## **COMMENTS**

This unit is a corner unit which is a rarity and is highly sought after. As a corner unit it has more windows and brings a bright and airy atmosphere. You can entertain on the front deck which overlooks the picturesque water views of the bay and marina or go to the back deck and enjoy the portraitlike landscaping or take a very short walk to the pool. The unit has been updated and remodeled with custom cabinetry, granite countertops, hardwood flooring, appliances, furniture, liv rm sliders, the common bathroom remodeled/enlarged shower and too many things to note. Fully furnished. storage unit front deck and in the carport. Trustee/Seller is a licensed realtor in Pennsylvania.