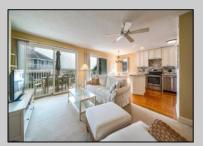

## **COMMENTS**

This unit is a corner unit which is a rarity and is highly sought after. As a corner unit it has more windows and brings a bright and airy atmosphere. You can entertain on the front deck which overlooks the picturesque water views of the bay and marina or go to the back deck and enjoy the portraitlike landscaping or take a very short walk to the pool. The unit has been updated and remodeled with custom cabinetry, granite countertops, hardwood flooring, appliances, furniture, liv rm sliders, the common bathroom remodeled/enlarged shower and too many things to note. Fully furnished. storage unit front deck and in the carport. Trustee/Seller is a licensed realtor in Pennsylvania.