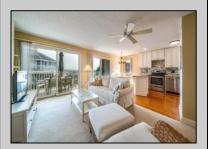

## **COMMENTS**

This unit is a corner unit which is a rarity and is highly sought after. As a corner unit it has more windows and brings a bright and airy atmosphere. You can entertain on the front deck which overlooks the picturesque water views of the bay and marina or go to the back deck and enjoy the portraitlike landscaping or take a very short walk to the pool. The unit has been updated and remodeled with custom cabinetry, granite countertops, hardwood flooring, appliances, furniture, liv rm sliders, the common bathroom remodeled/enlarged shower and too many things to note. Fully furnished. storage unit front deck and in the carport. Trustee/Seller is a licensed realtor in Pennsylvania.