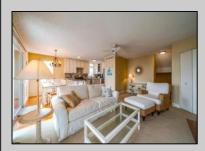

## **COMMENTS**

This unit is a corner unit which is a rarity and is highly sought after. As a corner unit it has more windows and brings a bright and airy atmosphere. You can entertain on the front deck which overlooks the picturesque water views of the bay and marina or go to the back deck and enjoy the portraitlike landscaping or take a very short walk to the pool. The unit has been updated and remodeled with custom cabinetry, granite countertops, hardwood flooring, appliances, furniture, liv rm sliders, the common bathroom remodeled/enlarged shower and too many things to note. Fully furnished. storage unit front deck and in the carport. Trustee/Seller is a licensed realtor in Pennsylvania.