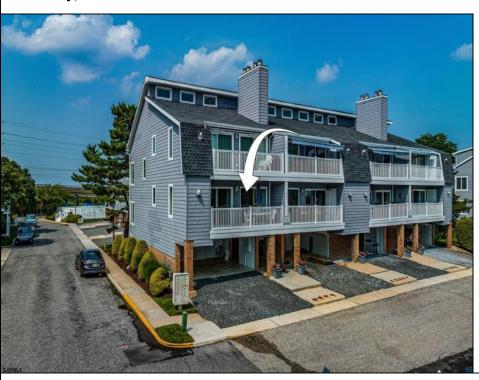

## **COMMENTS**

This unit is a corner unit which is a rarity and is highly sought after. As a corner unit it has more windows and brings a bright and airy atmosphere. You can entertain on the front deck which overlooks the picturesque water views of the bay and marina or go to the back deck and enjoy the portraitlike landscaping or take a very short walk to the pool. The unit has been updated and remodeled with custom cabinetry, granite countertops, hardwood flooring, appliances, furniture, liv rm sliders, the common bathroom remodeled/enlarged shower and too many things to note. Fully furnished. storage unit front deck and in the carport. Trustee/Seller is a licensed realtor in Pennsylvania.