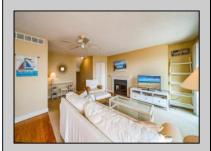

## **COMMENTS**

This unit is a corner unit which is a rarity and is highly sought after. As a corner unit it has more windows and brings a bright and airy atmosphere. You can entertain on the front deck which overlooks the picturesque water views of the bay and marina or go to the back deck and enjoy the portraitlike landscaping or take a very short walk to the pool. The unit has been updated and remodeled with custom cabinetry, granite countertops, hardwood flooring, appliances, furniture, liv rm sliders, the common bathroom remodeled/enlarged shower and too many things to note. Fully furnished. storage unit front deck and in the carport. Trustee/Seller is a licensed realtor in Pennsylvania.