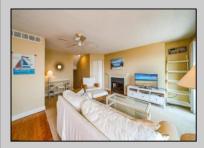

## **COMMENTS**

This unit is a corner unit which is a rarity and is highly sought after. As a corner unit it has more windows and brings a bright and airy atmosphere. You can entertain on the front deck which overlooks the picturesque water views of the bay and marina or go to the back deck and enjoy the portraitlike landscaping or take a very short walk to the pool. The unit has been updated and remodeled with custom cabinetry, granite countertops, hardwood flooring, appliances, furniture, liv rm sliders, the common bathroom remodeled/enlarged shower and too many things to note. Fully furnished. storage unit front deck and in the carport. Trustee/Seller is a licensed realtor in Pennsylvania.