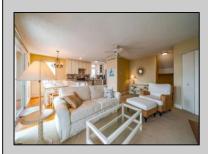

## COMMENTS

This unit is a corner unit which is a rarity and is highly sought after. As a corner unit it has more windows and brings a bright and airy atmosphere. You can entertain on the front deck which overlooks the picturesque water views of the bay and marina or go to the back deck and enjoy the portraitlike landscaping or take a very short walk to the pool. The unit has been updated and remodeled with custom cabinetry, granite countertops, hardwood flooring, appliances, furniture, liv rm sliders, the common bathroom remodeled/enlarged shower and too many things to note. Fully furnished. storage unit front deck and in the carport. Trustee/Seller is a licensed realtor in Pennsylvania.