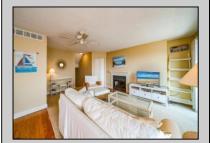

## COMMENTS

This unit is a corner unit which is a rarity and is highly sought after. As a corner unit it has more windows and brings a bright and airy atmosphere. You can entertain on the front deck which overlooks the picturesque water views of the bay and marina or go to the back deck and enjoy the portraitlike landscaping or take a very short walk to the pool. The unit has been updated and remodeled with custom cabinetry, granite countertops, hardwood flooring, appliances, furniture, liv rm sliders, the common bathroom remodeled/enlarged shower and too many things to note. Fully furnished. storage unit front deck and in the carport. Trustee/Seller is a licensed realtor in Pennsylvania.