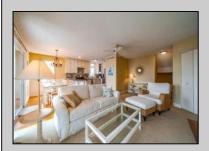

## **COMMENTS**

This unit is a corner unit which is a rarity and is highly sought after. As a corner unit it has more windows and brings a bright and airy atmosphere. You can entertain on the front deck which overlooks the picturesque water views of the bay and marina or go to the back deck and enjoy the portraitlike landscaping or take a very short walk to the pool. The unit has been updated and remodeled with custom cabinetry, granite countertops, hardwood flooring, appliances, furniture, liv rm sliders, the common bathroom remodeled/enlarged shower and too many things to note. Fully furnished. storage unit front deck and in the carport. Trustee/Seller is a licensed realtor in Pennsylvania.