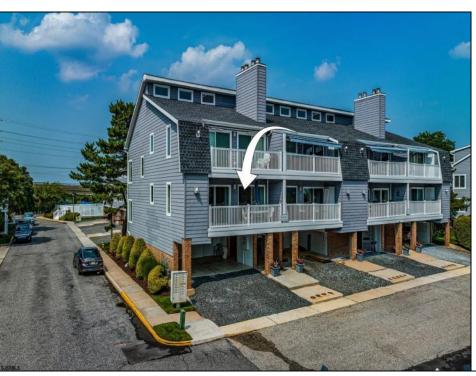

## **COMMENTS**

This unit is a corner unit which is a rarity and is highly sought after. As a corner unit it has more windows and brings a bright and airy atmosphere. You can entertain on the front deck which overlooks the picturesque water views of the bay and marina or go to the back deck and enjoy the portraitlike landscaping or take a very short walk to the pool. The unit has been updated and remodeled with custom cabinetry, granite countertops, hardwood flooring, appliances, furniture, liv rm sliders, the common bathroom remodeled/enlarged shower and too many things to note. Fully furnished. storage unit front deck and in the carport. Trustee/Seller is a licensed realtor in Pennsylvania.