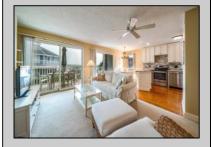

## **COMMENTS**

This unit is a corner unit which is a rarity and is highly sought after. As a corner unit it has more windows and brings a bright and airy atmosphere. You can entertain on the front deck which overlooks the picturesque water views of the bay and marina or go to the back deck and enjoy the portraitlike landscaping or take a very short walk to the pool. The unit has been updated and remodeled with custom cabinetry, granite countertops, hardwood flooring, appliances, furniture, liv rm sliders, the common bathroom remodeled/enlarged shower and too many things to note. Fully furnished. storage unit front deck and in the carport. Trustee/Seller is a licensed realtor in Pennsylvania.