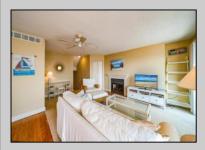

## **COMMENTS**

This unit is a corner unit which is a rarity and is highly sought after. As a corner unit it has more windows and brings a bright and airy atmosphere. You can entertain on the front deck which overlooks the picturesque water views of the bay and marina or go to the back deck and enjoy the portraitlike landscaping or take a very short walk to the pool. The unit has been updated and remodeled with custom cabinetry, granite countertops, hardwood flooring, appliances, furniture, liv rm sliders, the common bathroom remodeled/enlarged shower and too many things to note. Fully furnished. storage unit front deck and in the carport. Trustee/Seller is a licensed realtor in Pennsylvania.