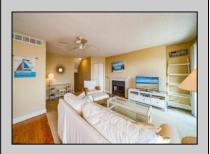

## **COMMENTS**

This unit is a corner unit which is a rarity and is highly sought after. As a corner unit it has more windows and brings a bright and airy atmosphere. You can entertain on the front deck which overlooks the picturesque water views of the bay and marina or go to the back deck and enjoy the portraitlike landscaping or take a very short walk to the pool. The unit has been updated and remodeled with custom cabinetry, granite countertops, hardwood flooring, appliances, furniture, liv rm sliders, the common bathroom remodeled/enlarged shower and too many things to note. Fully furnished. storage unit front deck and in the carport. Trustee/Seller is a licensed realtor in Pennsylvania.