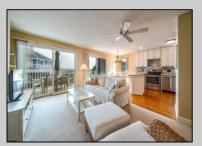

## **COMMENTS**

This unit is a corner unit which is a rarity and is highly sought after. As a corner unit it has more windows and brings a bright and airy atmosphere. You can entertain on the front deck which overlooks the picturesque water views of the bay and marina or go to the back deck and enjoy the portraitlike landscaping or take a very short walk to the pool. The unit has been updated and remodeled with custom cabinetry, granite countertops, hardwood flooring, appliances, furniture, liv rm sliders, the common bathroom remodeled/enlarged shower and too many things to note. Fully furnished. storage unit front deck and in the carport. Trustee/Seller is a licensed realtor in Pennsylvania.