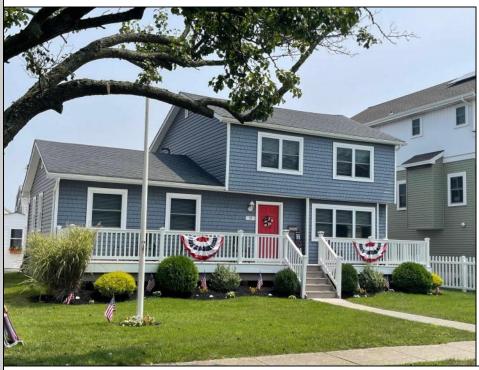

## **COMMENTS**

Ocean City Homes \"Surf Sider\" single family in really nice condition which is situated on a 54x94 lot with 5 bedrooms and 2 full baths. Sold fully furnished \" turn key\" and equipped. Carefree exterior maintenance with the vinyl siding, and front and rear decks with Trex decking. Additional features, multi-zone gas forced air heat & central air and a nice size kitchen with custom cabinets and granite countertops. Large rear deck with an awning and plenty space for outdoor dining. Nice size rear yard with vinyl fencing and alley access with rear off street parking off the alley. Plenty of exterior storage with the two large sheds. Located close to the beach, Corson\'s Inlet State Park and the other southend amenities on 55th street.