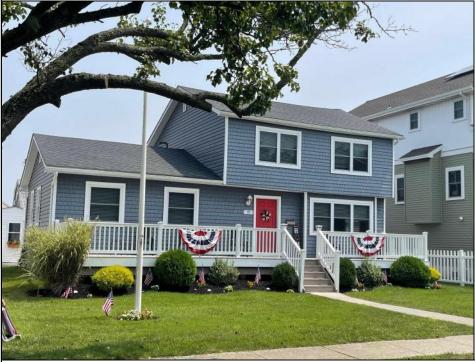

## **COMMENTS**

Ocean City Homes \"Surf Sider\" single family in really nice condition which is situated on a 54x94 lot with 5 bedrooms and 2 full baths. Sold fully furnished \" turn key\" and equipped. Carefree exterior maintenance with the vinyl siding, and front and rear decks with Trex decking. Additional features, multi-zone gas forced air heat & central air and a nice size kitchen with custom cabinets and granite countertops. Large rear deck with an awning and plenty space for outdoor dining. Nice size rear yard with vinyl fencing and alley access with rear off street parking off the alley. Plenty of exterior storage with the two large sheds. Located close to the beach, Corson\'s Inlet State Park and the other southend amenities on 55th street.