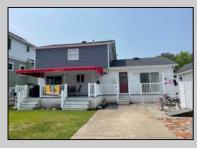

## **COMMENTS**

Ocean City Homes \"Surf Sider\" single family in really nice condition which is situated on a 54x94 lot with 5 bedrooms and 2 full baths. Sold fully furnished \" turn key\" and equipped. Carefree exterior maintenance with the vinyl siding, and front and rear decks with Trex decking. Additional features, multi-zone gas forced air heat & central air and a nice size kitchen with custom cabinets and granite countertops. Large rear deck with an awning and plenty space for outdoor dining. Nice size rear yard with vinyl fencing and alley access with rear off street parking off the alley. Plenty of exterior storage with the two large sheds. Located close to the beach, Corson\'s Inlet State Park and the other southend amenities on 55th street.