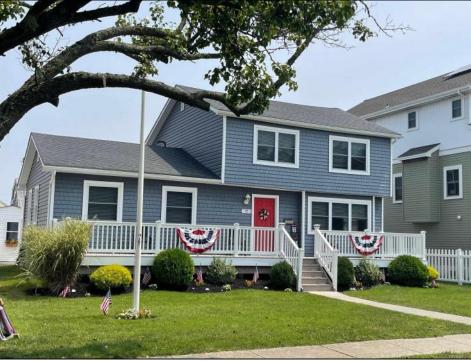

## **COMMENTS**

Ocean City Homes \"Surf Sider\" single family in really nice condition which is situated on a 54x94 lot with 5 bedrooms and 2 full baths. Sold fully furnished \" turn key\" and equipped. Carefree exterior maintenance with the vinyl siding, and front and rear decks with Trex decking. Additional features, multi-zone gas forced air heat & central air and a nice size kitchen with custom cabinets and granite countertops. Large rear deck with an awning and plenty space for outdoor dining. Nice size rear yard with vinyl fencing and alley access with rear off street parking off the alley. Plenty of exterior storage with the two large sheds. Located close to the beach, Corson\'s Inlet State Park and the other southend amenities on 55th street.