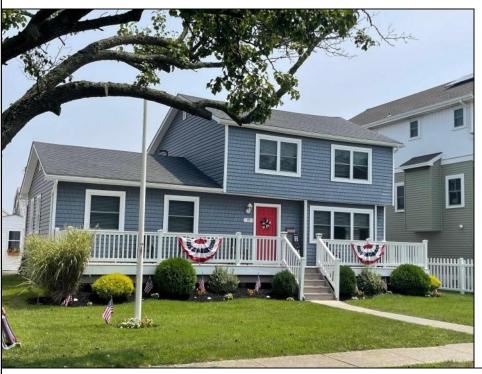

## **COMMENTS**

Ocean City Homes \"Surf Sider\" single family in really nice condition which is situated on a 54x94 lot with 5 bedrooms and 2 full baths. Sold fully furnished \" turn key\" and equipped. Carefree exterior maintenance with the vinyl siding, and front and rear decks with Trex decking. Additional features, multi-zone gas forced air heat & central air and a nice size kitchen with custom cabinets and granite countertops. Large rear deck with an awning and plenty space for outdoor dining. Nice size rear yard with vinyl fencing and alley access with rear off street parking off the alley. Plenty of exterior storage with the two large sheds. Located close to the beach, Corson\'s Inlet State Park and the other southend amenities on 55th street.